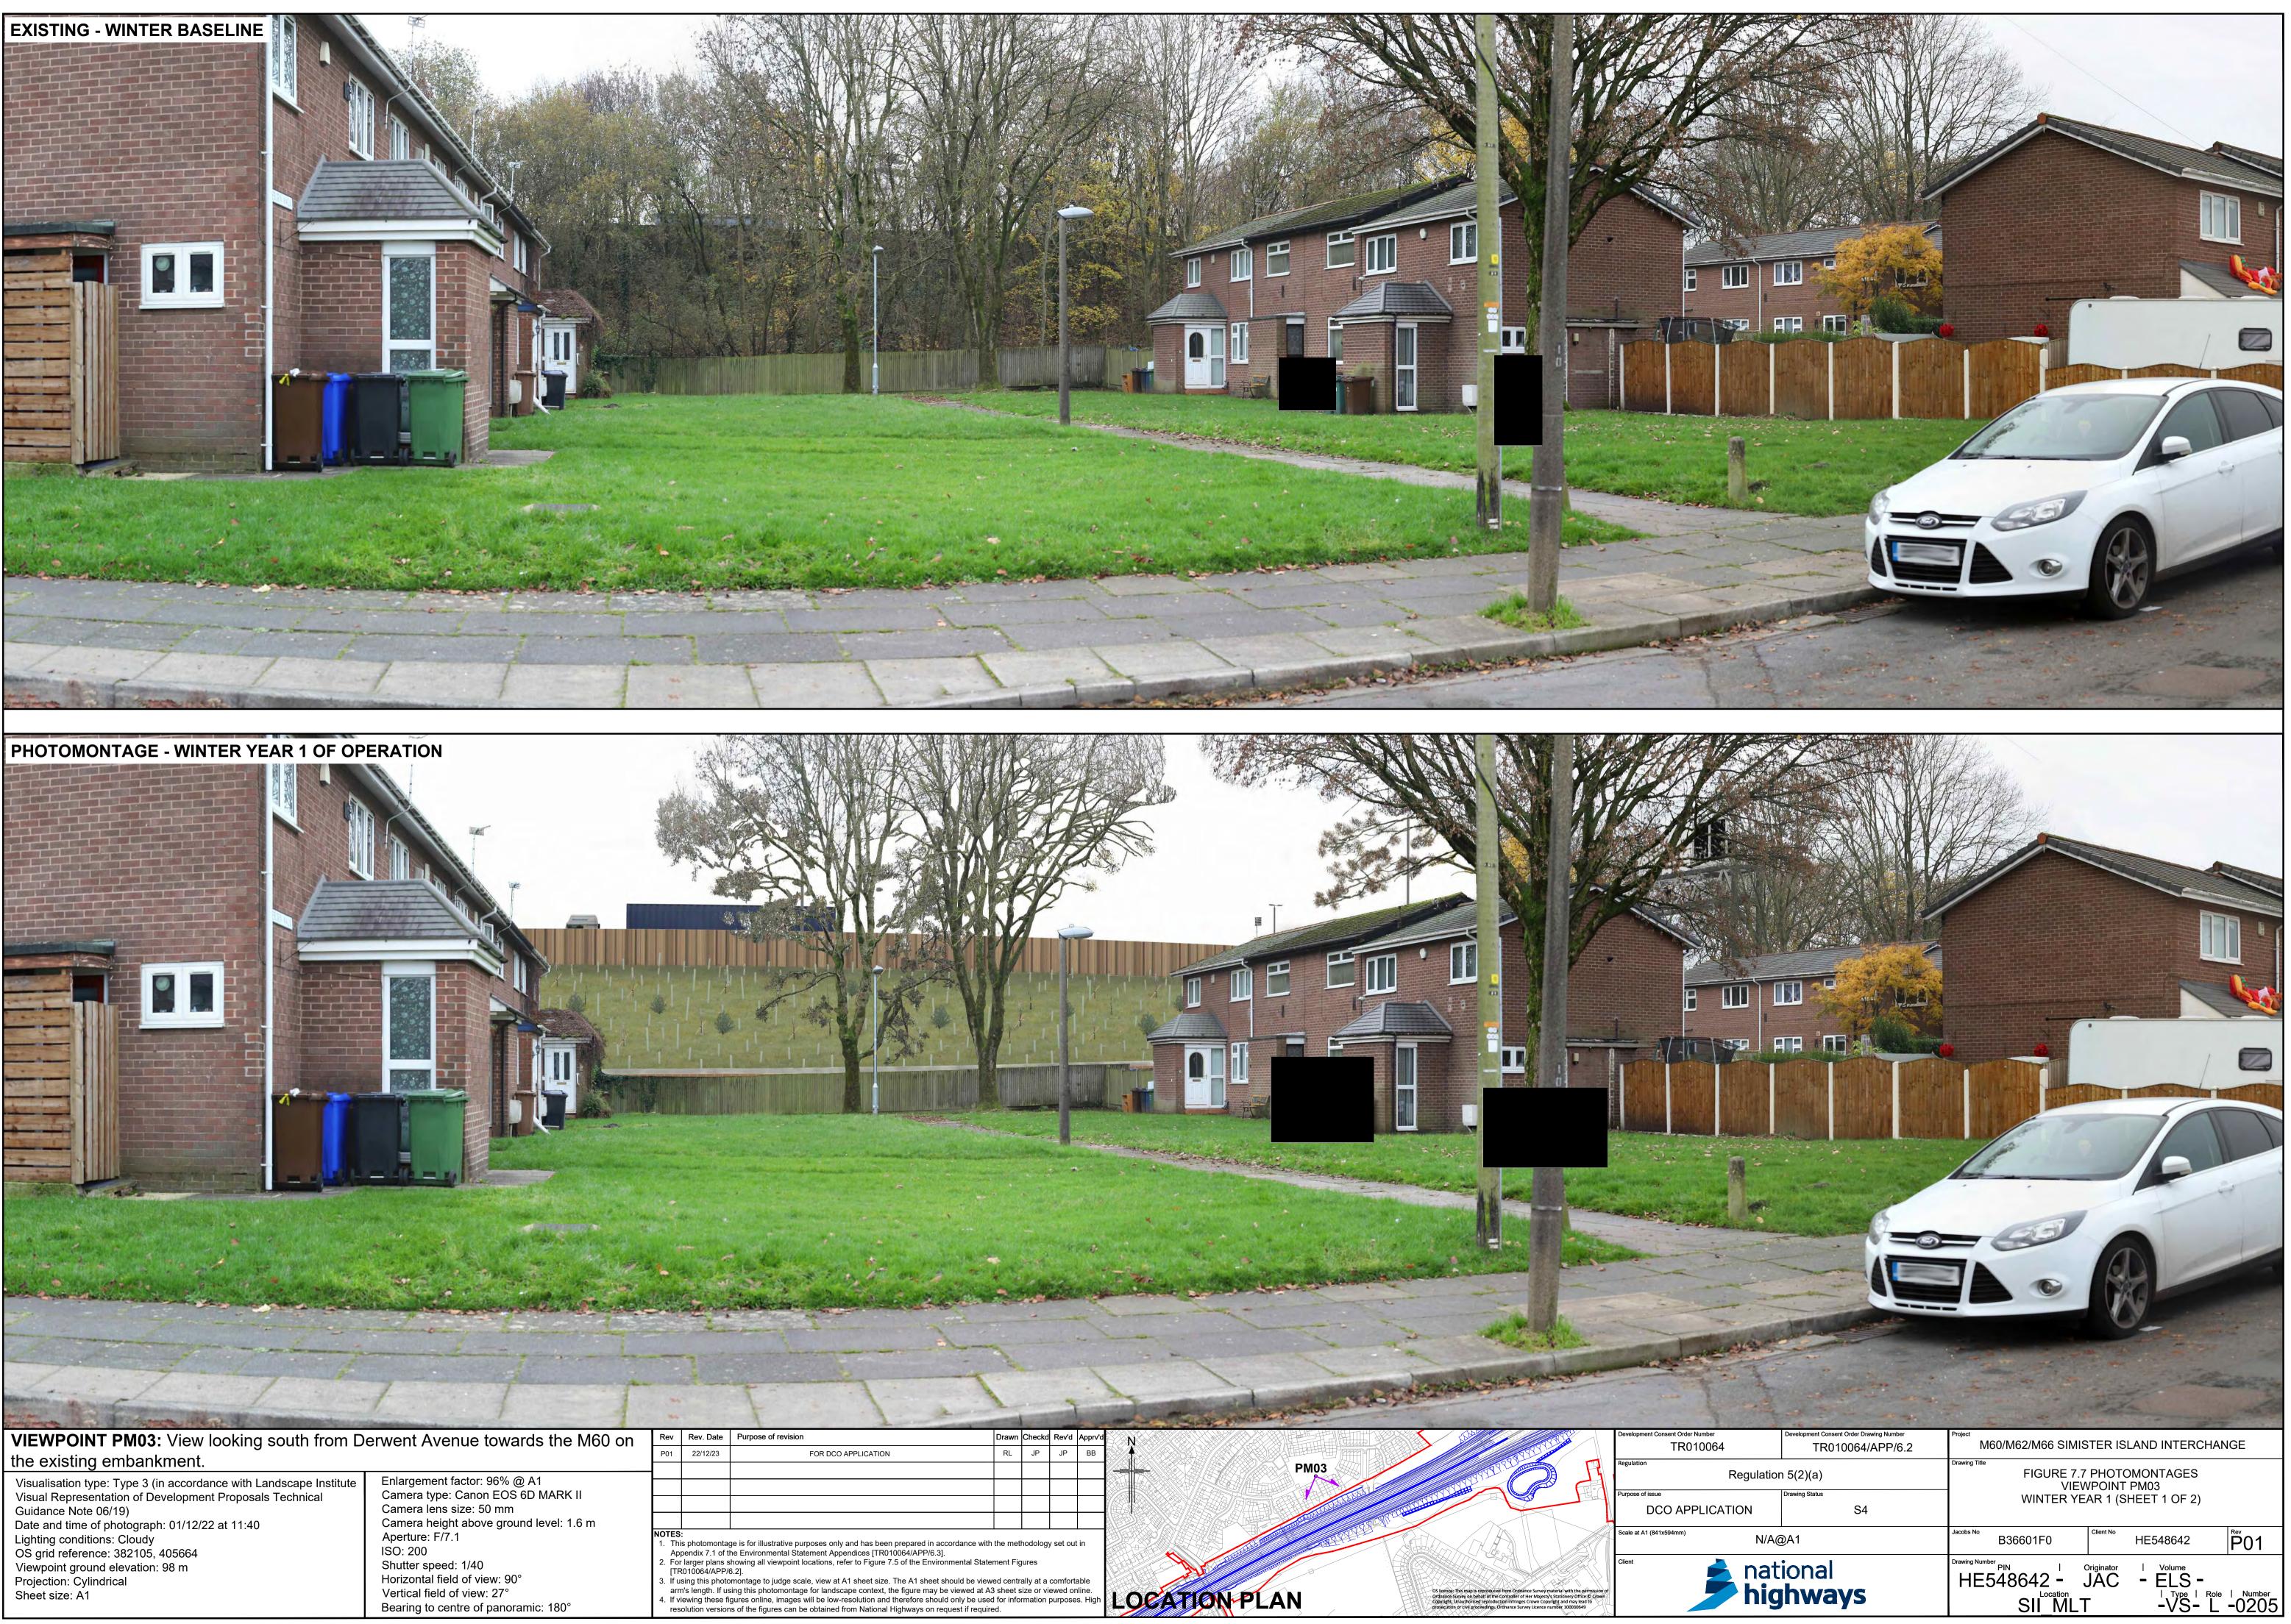

| and the second | Commentation and an and a second s                                                                                                                                                                                       | - 10-22                                          |                                                                                                                                    | 1                                                                                                                                                                                                                                                                                           |
|-------------------------------------------------------------------------------------------------------------------------------------------------------------------------------------------------------------------------------------------------------------------------------------------------------------------------------------------------------------------------------------------------------------------------------------------------------------------------------------------------------------------------------------------------------------------------------------------------------------------------------------------------------------------------------------------------------------------------------------------------------------------------------------------------------------------------------------------------------------------------------------------------------------------------------------------------------------------------------------------------|-------------------------------------------------------------------------------------------------------------------------------------------------------------------------------------------------------------------------------------------------------------------------------------------------------|--------------------------------------------------|------------------------------------------------------------------------------------------------------------------------------------|---------------------------------------------------------------------------------------------------------------------------------------------------------------------------------------------------------------------------------------------------------------------------------------------|
| VIEWPOINT PM03: View looking south from D                                                                                                                                                                                                                                                                                                                                                                                                                                                                                                                                                                                                                                                                                                                                                                                                                                                                                                                                                       | erwent Avenue towards the M60 on                                                                                                                                                                                                                                                                      | Rev                                              | Rev. Date                                                                                                                          | Purpose of revision                                                                                                                                                                                                                                                                         |
| he existing embankment.                                                                                                                                                                                                                                                                                                                                                                                                                                                                                                                                                                                                                                                                                                                                                                                                                                                                                                                                                                         |                                                                                                                                                                                                                                                                                                       |                                                  | 22/12/23                                                                                                                           | FOR DCO A                                                                                                                                                                                                                                                                                   |
| Visualisation type: Type 3 (in accordance with Landscape Institute<br>Visual Representation of Development Proposals Technical<br>Guidance Note 06/19)<br>Date and time of photograph: 01/12/22 at 11:40<br>Lighting conditions: Cloudy<br>OS grid reference: 382105, 405664<br>Viewpoint ground elevation: 98 m<br>Projection: Cylindrical<br>Sheet size: A1                                                                                                                                                                                                                                                                                                                                                                                                                                                                                                                                                                                                                                   | Enlargement factor: 96% @ A1<br>Camera type: Canon EOS 6D MARK II<br>Camera lens size: 50 mm<br>Camera height above ground level: 1.6 m<br>Aperture: F/7.1<br>ISO: 200<br>Shutter speed: 1/40<br>Horizontal field of view: 90°<br>Vertical field of view: 27°<br>Bearing to centre of panoramic: 180° | Ap<br>2. For<br>[TF<br>3. If u<br>arr<br>4. If v | is photomontag<br>pendix 7.1 of t<br>r larger plans s<br>R010064/APP/<br>Ising this photo<br>n's length. If us<br>riewing these fi | ge is for illustrative purposes only a<br>he Environmental Statement Apper<br>showing all viewpoint locations, refe<br>6.2].<br>omontage to judge scale, view at A1<br>sing this photomontage for landscaj<br>gures online, images will be low-res<br>ns of the figures can be obtained fro |