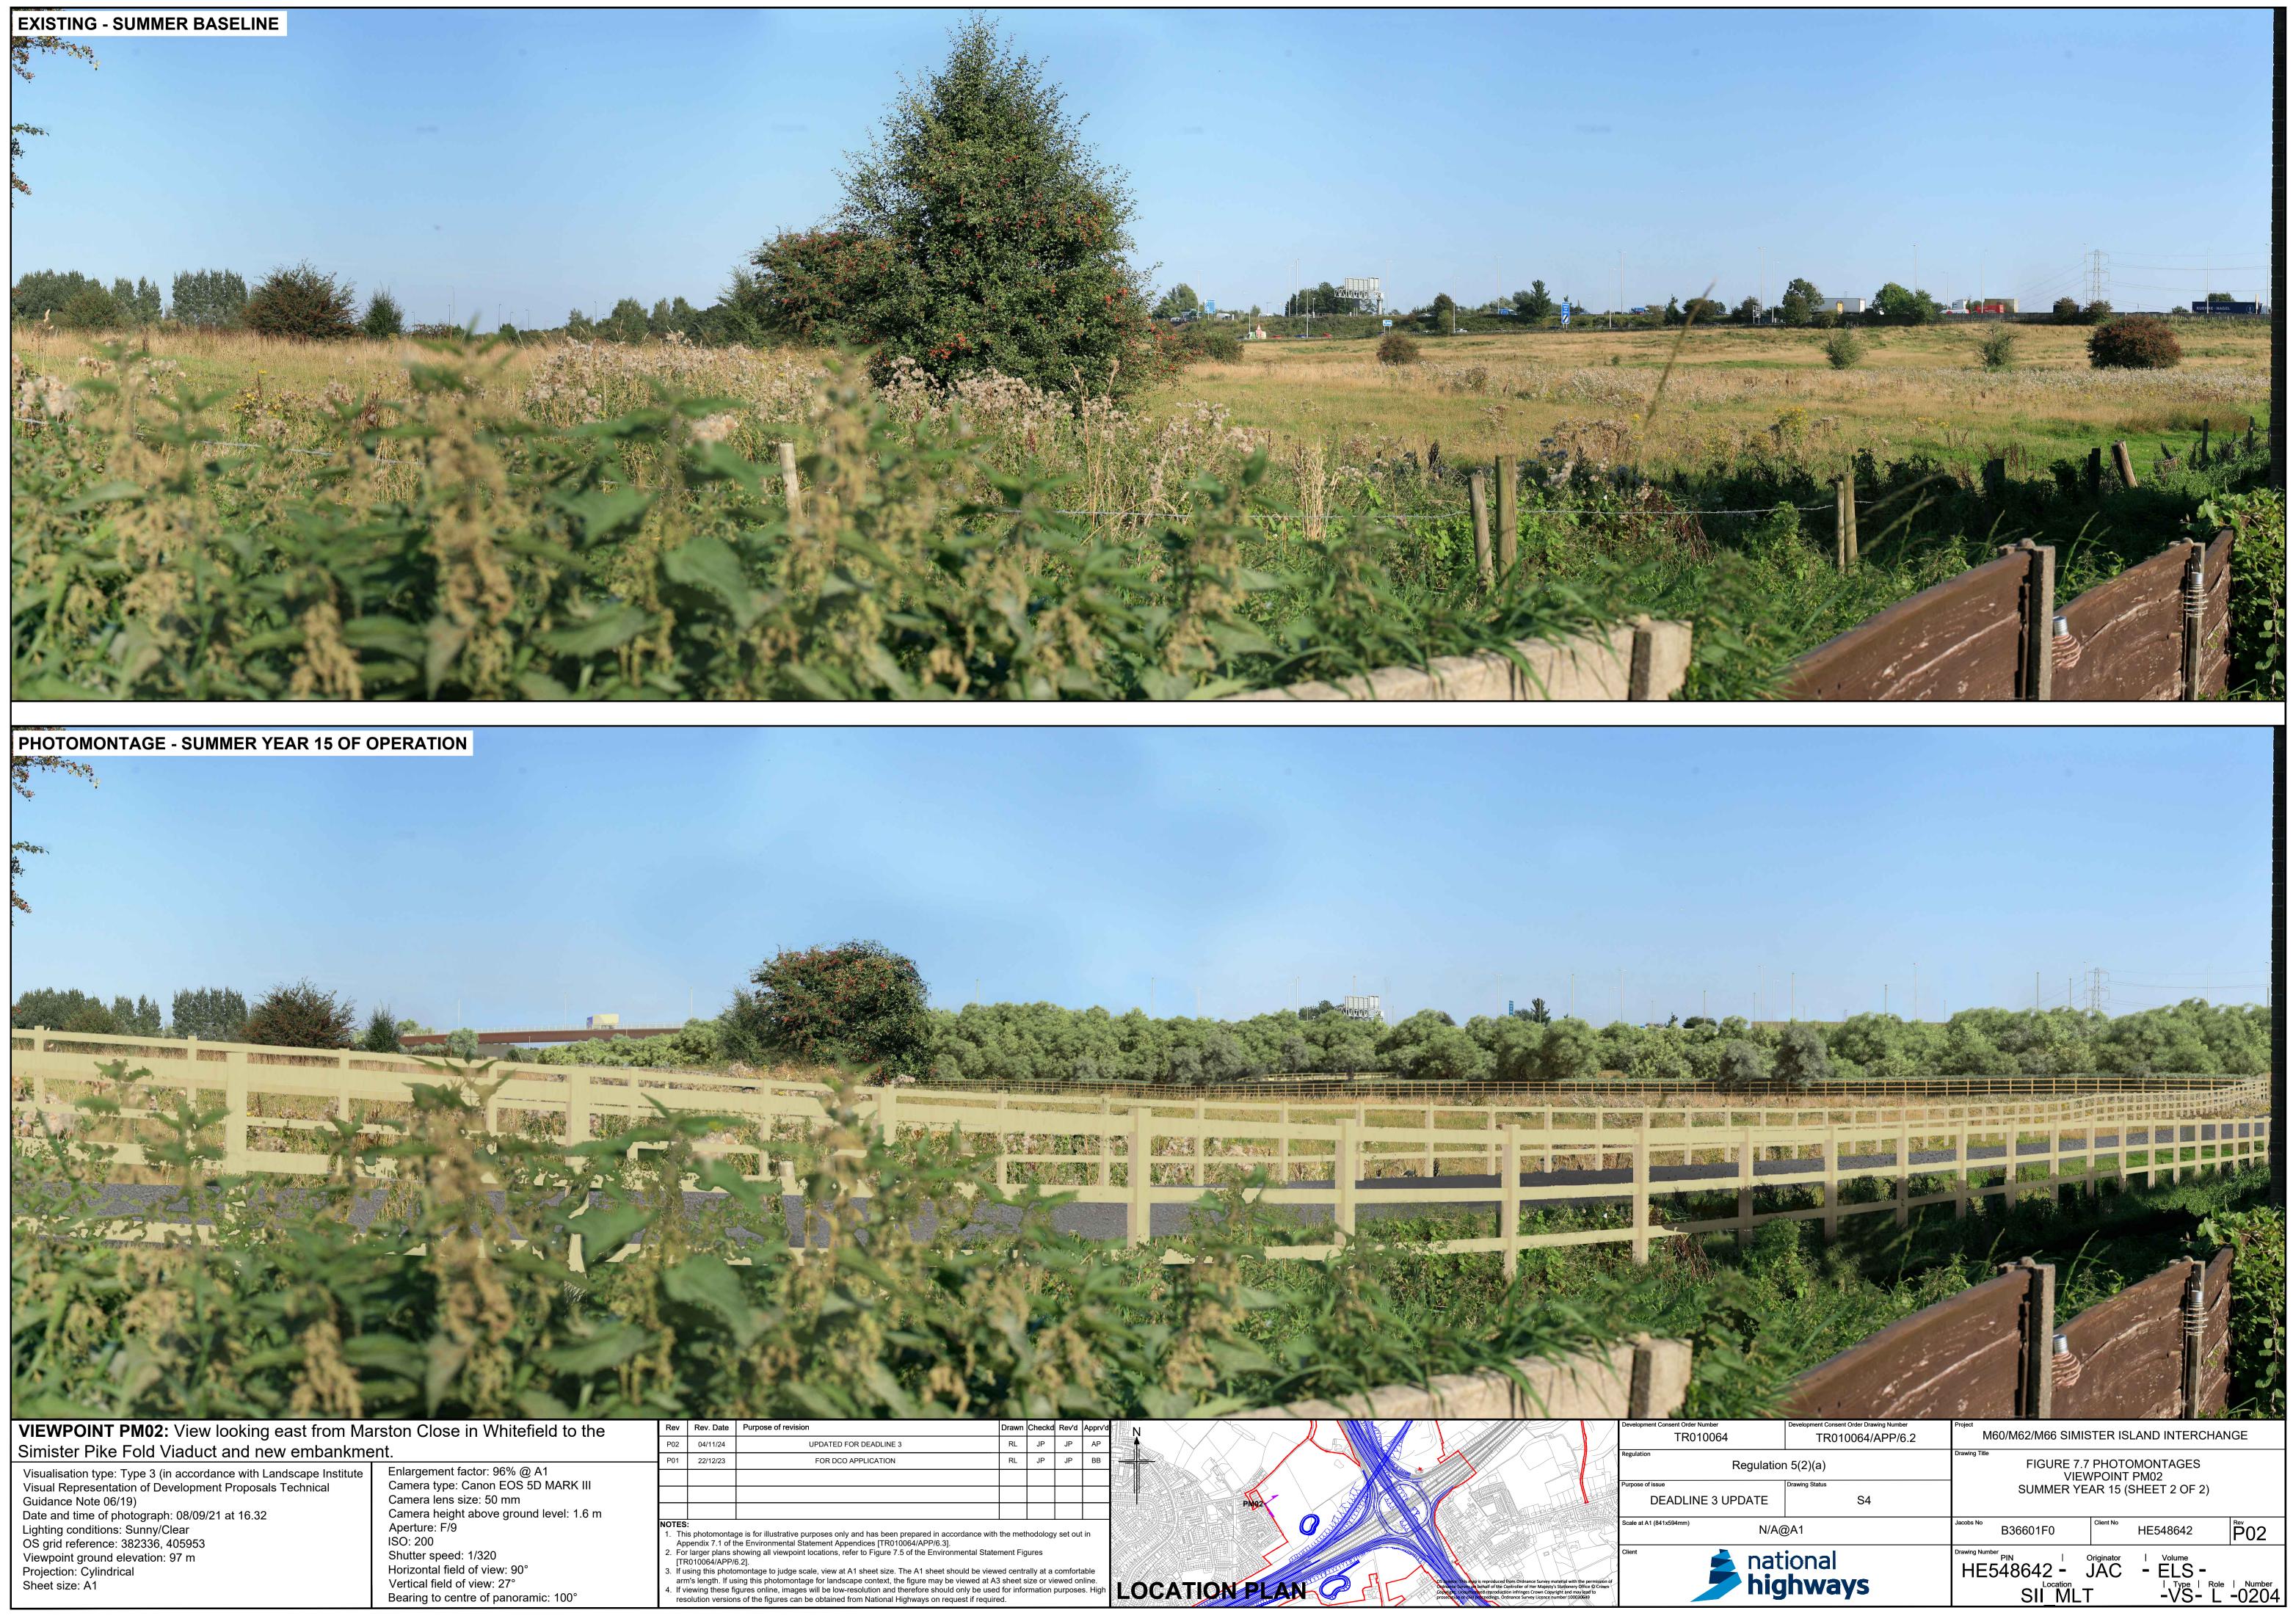

| Projection: | Cylinar |
|-------------|---------|
| Sheet size: | A1      |

Bearing to centre of panoramic: 100°

| Visualisation type: Type 3 (in accordance with Landscape Ins |
|--------------------------------------------------------------|
| Visual Representation of Development Proposals Technical     |
| Guidance Note 06/19)                                         |
| Date and time of photograph: 08/09/21 at 16.32               |
| Lighting conditions: Sunny/Clear                             |
| OS grid reference: 382336, 405953                            |
| Viewpoint ground elevation: 97 m                             |
| Projection: Cylindrical                                      |
| Sheet size: A1                                               |