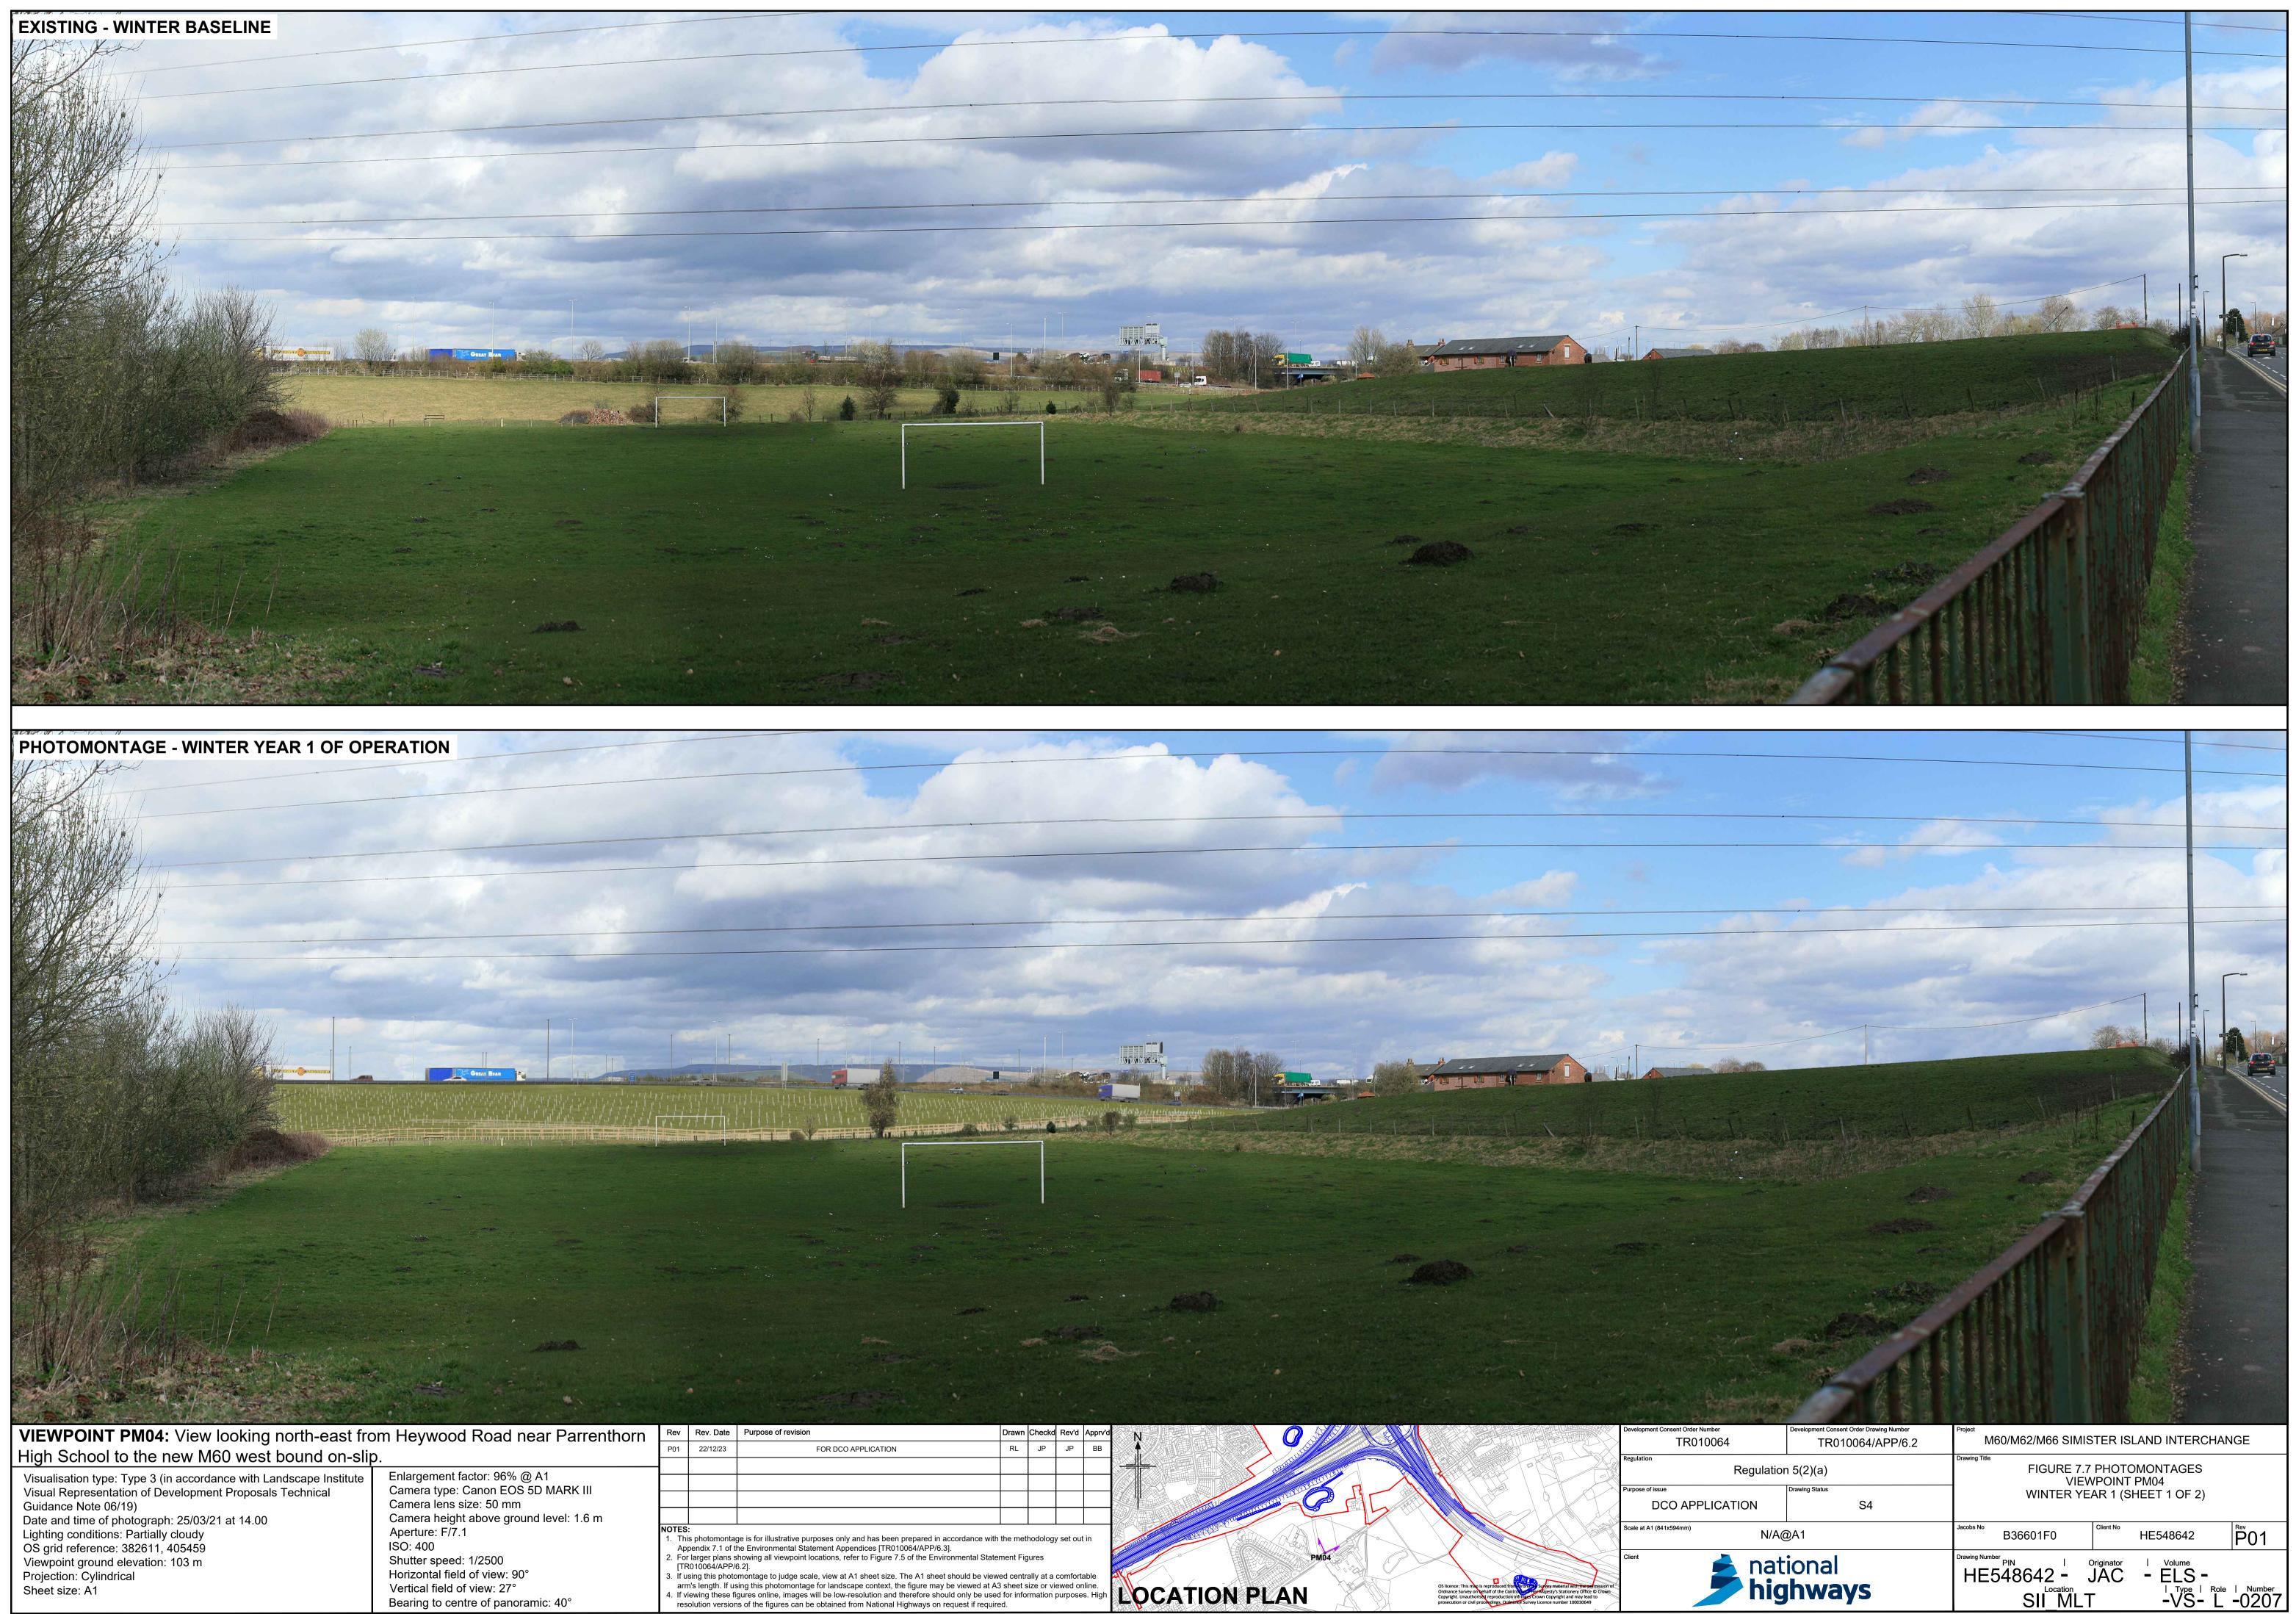

| <b>VIEWPOINT PM04:</b> View looking north-east from Heywood Road near Parrenthorn                                                                                                                                                                                                                                                                                        |                                                                                                                                                                                                                                                                  |                                       | Rev. Date                                                                                                 | Purpose of revision                                                                                                                                                                                                                |
|--------------------------------------------------------------------------------------------------------------------------------------------------------------------------------------------------------------------------------------------------------------------------------------------------------------------------------------------------------------------------|------------------------------------------------------------------------------------------------------------------------------------------------------------------------------------------------------------------------------------------------------------------|---------------------------------------|-----------------------------------------------------------------------------------------------------------|------------------------------------------------------------------------------------------------------------------------------------------------------------------------------------------------------------------------------------|
| High School to the new M60 west bound on-slip.                                                                                                                                                                                                                                                                                                                           |                                                                                                                                                                                                                                                                  |                                       | 22/12/23                                                                                                  | FOR DCC                                                                                                                                                                                                                            |
| Visualisation type: Type 3 (in accordance with Landscape Institute<br>Visual Representation of Development Proposals Technical<br>Guidance Note 06/19)<br>Date and time of photograph: 25/03/21 at 14.00<br>Lighting conditions: Partially cloudy<br>OS grid reference: 382611, 405459<br>Viewpoint ground elevation: 103 m<br>Projection: Cylindrical<br>Sheet size: A1 | Enlargement factor: 96% @ A1<br>Camera type: Canon EOS 5D MARK III<br>Camera lens size: 50 mm<br>Camera height above ground level: 1.6 m<br>Aperture: F/7.1<br>ISO: 400<br>Shutter speed: 1/2500<br>Horizontal field of view: 90°<br>Vertical field of view: 27° | Ap<br>2. For<br>[TF<br>3. If u<br>arn | s photomontag<br>pendix 7.1 of t<br>larger plans s<br>010064/APP/<br>sing this photo<br>n's length. If us | ge is for illustrative purposes only<br>he Environmental Statement App<br>showing all viewpoint locations, re<br>6.2].<br>montage to judge scale, view at<br>sing this photomontage for lands<br>gures online, images will be low- |