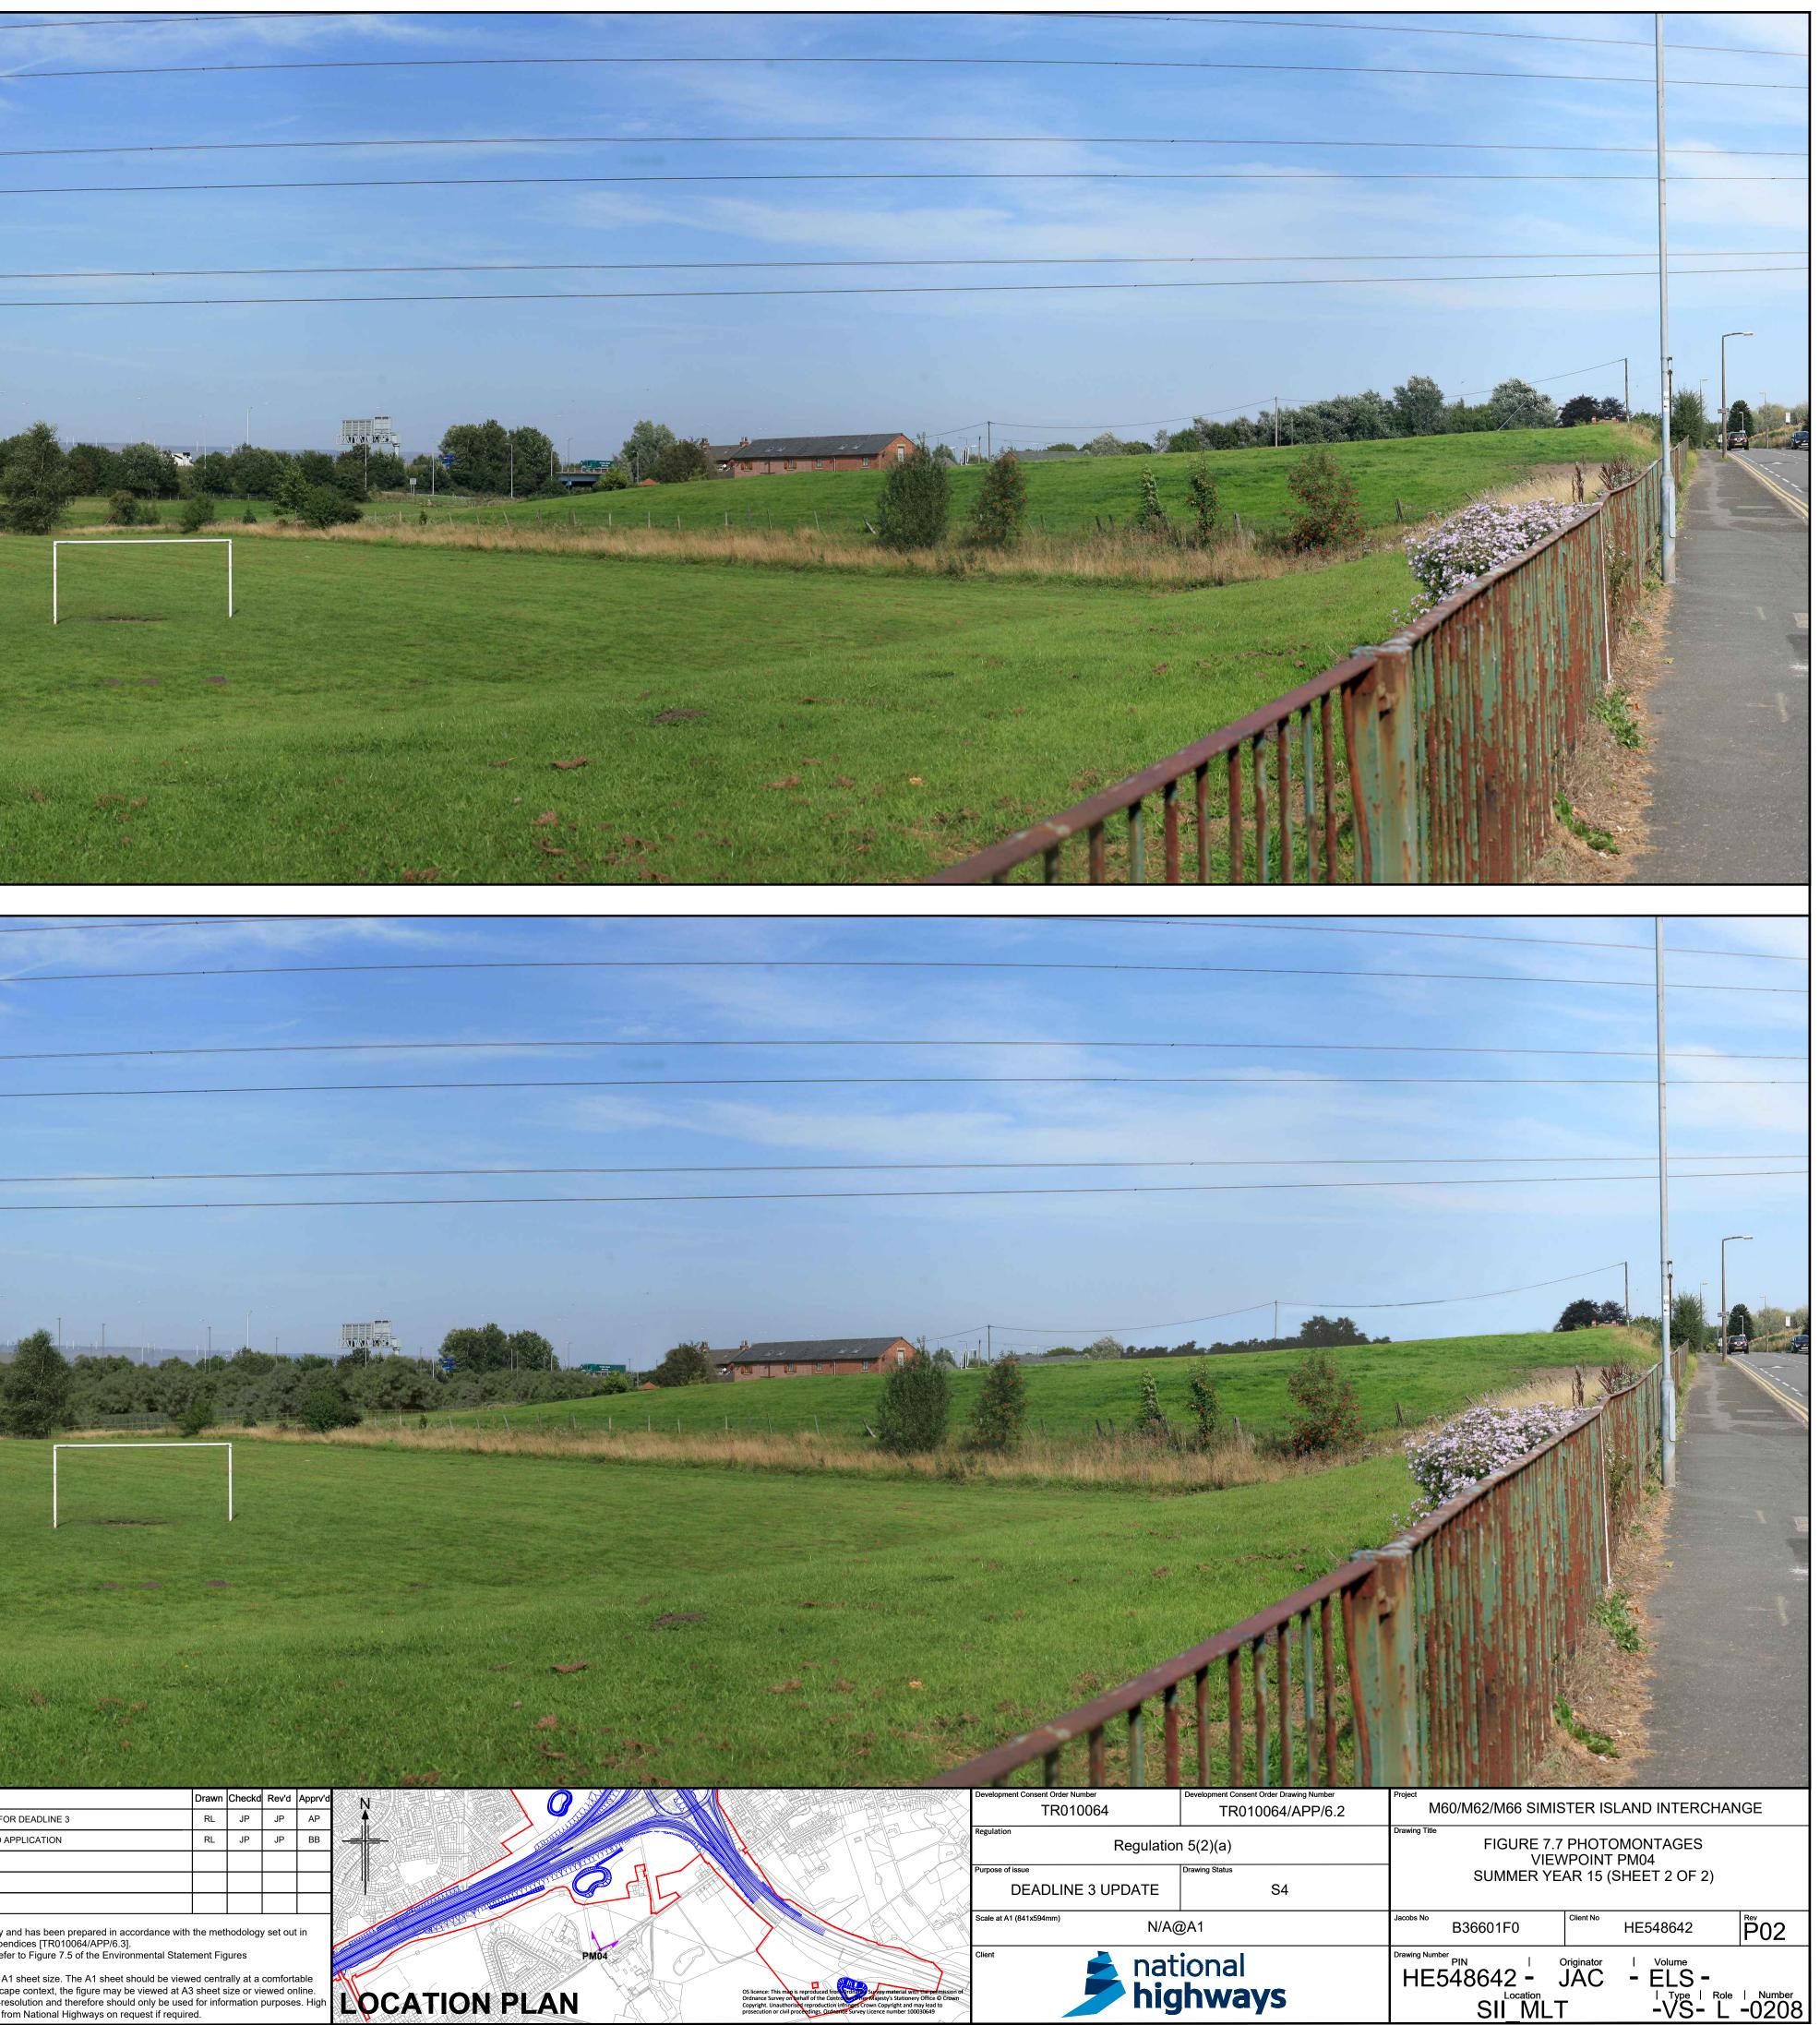

PHOTOMONTAGE - SUMMER YEAR 15 OF OPERATION

| <b>VIEWPOINT PM04:</b> View looking north-east from Heywood Road near Parrenthorn                                                                                                                                                                                                                                                                                        |                                                                                                                                                                                                                                                                                                      |                                                  | Rev. Date                                                                                                                       | Purpose of revision                                                                                                                                                                                                                                                                                                                |
|--------------------------------------------------------------------------------------------------------------------------------------------------------------------------------------------------------------------------------------------------------------------------------------------------------------------------------------------------------------------------|------------------------------------------------------------------------------------------------------------------------------------------------------------------------------------------------------------------------------------------------------------------------------------------------------|--------------------------------------------------|---------------------------------------------------------------------------------------------------------------------------------|------------------------------------------------------------------------------------------------------------------------------------------------------------------------------------------------------------------------------------------------------------------------------------------------------------------------------------|
| High School to the new M60 west bound on-slip.                                                                                                                                                                                                                                                                                                                           |                                                                                                                                                                                                                                                                                                      |                                                  | 04/11/24                                                                                                                        | UPDATED FOR D                                                                                                                                                                                                                                                                                                                      |
| Visualisation type: Type 3 (in accordance with Landscape Institute<br>Visual Representation of Development Proposals Technical<br>Guidance Note 06/19)<br>Date and time of photograph: 08/09/21 at 14:11<br>Lighting conditions: Partially cloudy<br>OS grid reference: 382612, 405452<br>Viewpoint ground elevation: 103 m<br>Projection: Cylindrical<br>Sheet size: A1 | Enlargement factor: 96% @ A1<br>Camera type: Canon EOS 5D MARK III<br>Camera lens size: 50 mm<br>Camera height above ground level: 1.6 m<br>Aperture: F/9<br>ISO: 200<br>Shutter speed: 1/800<br>Horizontal field of view: 90°<br>Vertical field of view: 27°<br>Bearing to centre of panoramic: 40° | Ap<br>2. For<br>[TF<br>3. If u<br>arn<br>4. If v | is photomonta<br>pendix 7.1 of t<br>r larger plans s<br>R010064/APP/<br>sing this photo<br>n's length. If us<br>iewing these fi | FOR DCO APPL<br>ge is for illustrative purposes only and<br>the Environmental Statement Appendic<br>showing all viewpoint locations, refer to<br>6.2].<br>pomontage to judge scale, view at A1 sh<br>sing this photomontage for landscape of<br>igures online, images will be low-resolu<br>ns of the figures can be obtained from |