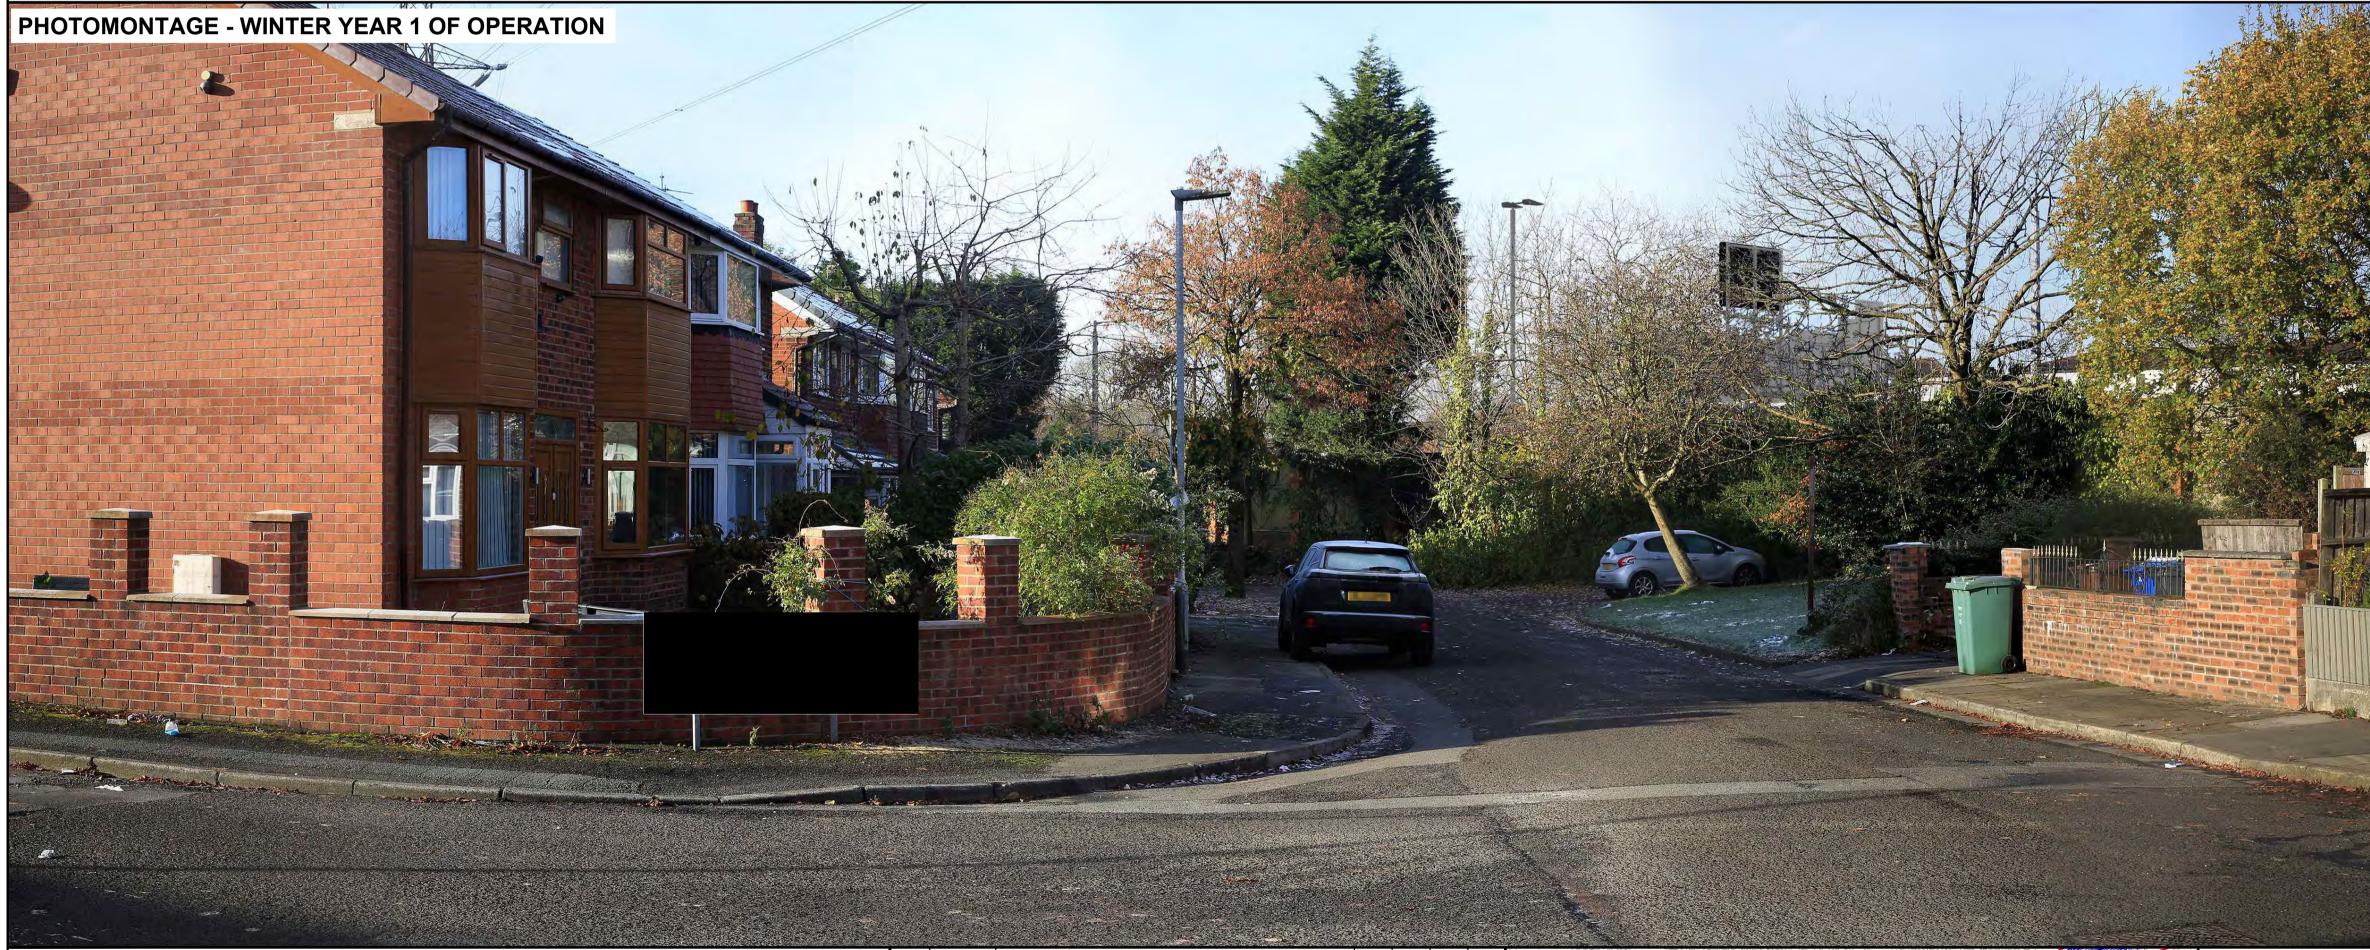

| <b>VIEWPOINT PM05 (VP27):</b> View looking west from the corner of Warwick<br>Avenue and Barnard Avenue to the M60 boundary fence.                                                                                                                                                                                                                             |                                                                                                                                                                                                                                                                                                        |                                                         | Rev. Date                                                                                                                                                                       | Purpose of revision                                                                                                                                                                                                                                                                                                                                                                                                                        |
|----------------------------------------------------------------------------------------------------------------------------------------------------------------------------------------------------------------------------------------------------------------------------------------------------------------------------------------------------------------|--------------------------------------------------------------------------------------------------------------------------------------------------------------------------------------------------------------------------------------------------------------------------------------------------------|---------------------------------------------------------|---------------------------------------------------------------------------------------------------------------------------------------------------------------------------------|--------------------------------------------------------------------------------------------------------------------------------------------------------------------------------------------------------------------------------------------------------------------------------------------------------------------------------------------------------------------------------------------------------------------------------------------|
|                                                                                                                                                                                                                                                                                                                                                                |                                                                                                                                                                                                                                                                                                        |                                                         | 06/12/24                                                                                                                                                                        | DEADLINE 4 SUB                                                                                                                                                                                                                                                                                                                                                                                                                             |
| Visualisation type: Type 3 (in accordance with Landscape Institute<br>Visual Representation of Development Proposals Technical<br>Guidance Note 06/19)<br>Date and time of photograph: 21/11/24 at 10.30<br>Lighting conditions: Bright<br>OS grid reference: 381666, 405231<br>Viewpoint ground elevation: 100 m<br>Projection: Cylindrical<br>Sheet size: A1 | Enlargement factor: 96% @ A1<br>Camera type: Canon EOS 5D MARK III<br>Camera lens size: 50 mm<br>Camera height above ground level: 1.6 m<br>Aperture: F/13<br>ISO: 320<br>Shutter speed: 1/125<br>Horizontal field of view: 90°<br>Vertical field of view: 27°<br>Bearing to centre of panoramic: 270° | A<br>2. Fc<br>[T<br>3. If<br>ar<br>4. If<br>Hi<br>5. Dl | nis photomont.<br>ppendix 7.1 of<br>pr larger plans<br>R010064/APF<br>using this pho<br>m's length. If u<br>viewing these<br>igh resolution<br>EADLINE 4 SU<br>egetation or sti | age is for illustrative purposes only and<br>the Environmental Statement Appendic<br>showing all viewpoint locations, refer to<br>2/6.2].<br>tomontage to judge scale, view at A1 sh<br>using this photomontage for landscape of<br>figures online, images will be low-resolu-<br>versions of the figures can be obtained to<br>JBMISSION: new photomontage added<br>ructural removal proposed as part of per<br>Winter Year 1 of opening. |

A1 sheet size. The A1 sheet should be viewed centrally at a comfortable cape context, the figure may be viewed at A3 sheet size or viewed online. resolution and therefore should only be used for information purposes. inned from National Highways on request if required. added in response to ExQ1 LV.1.5 to reflect impact on properties. No of permanent or temporary works in this location. Images reflect scheme