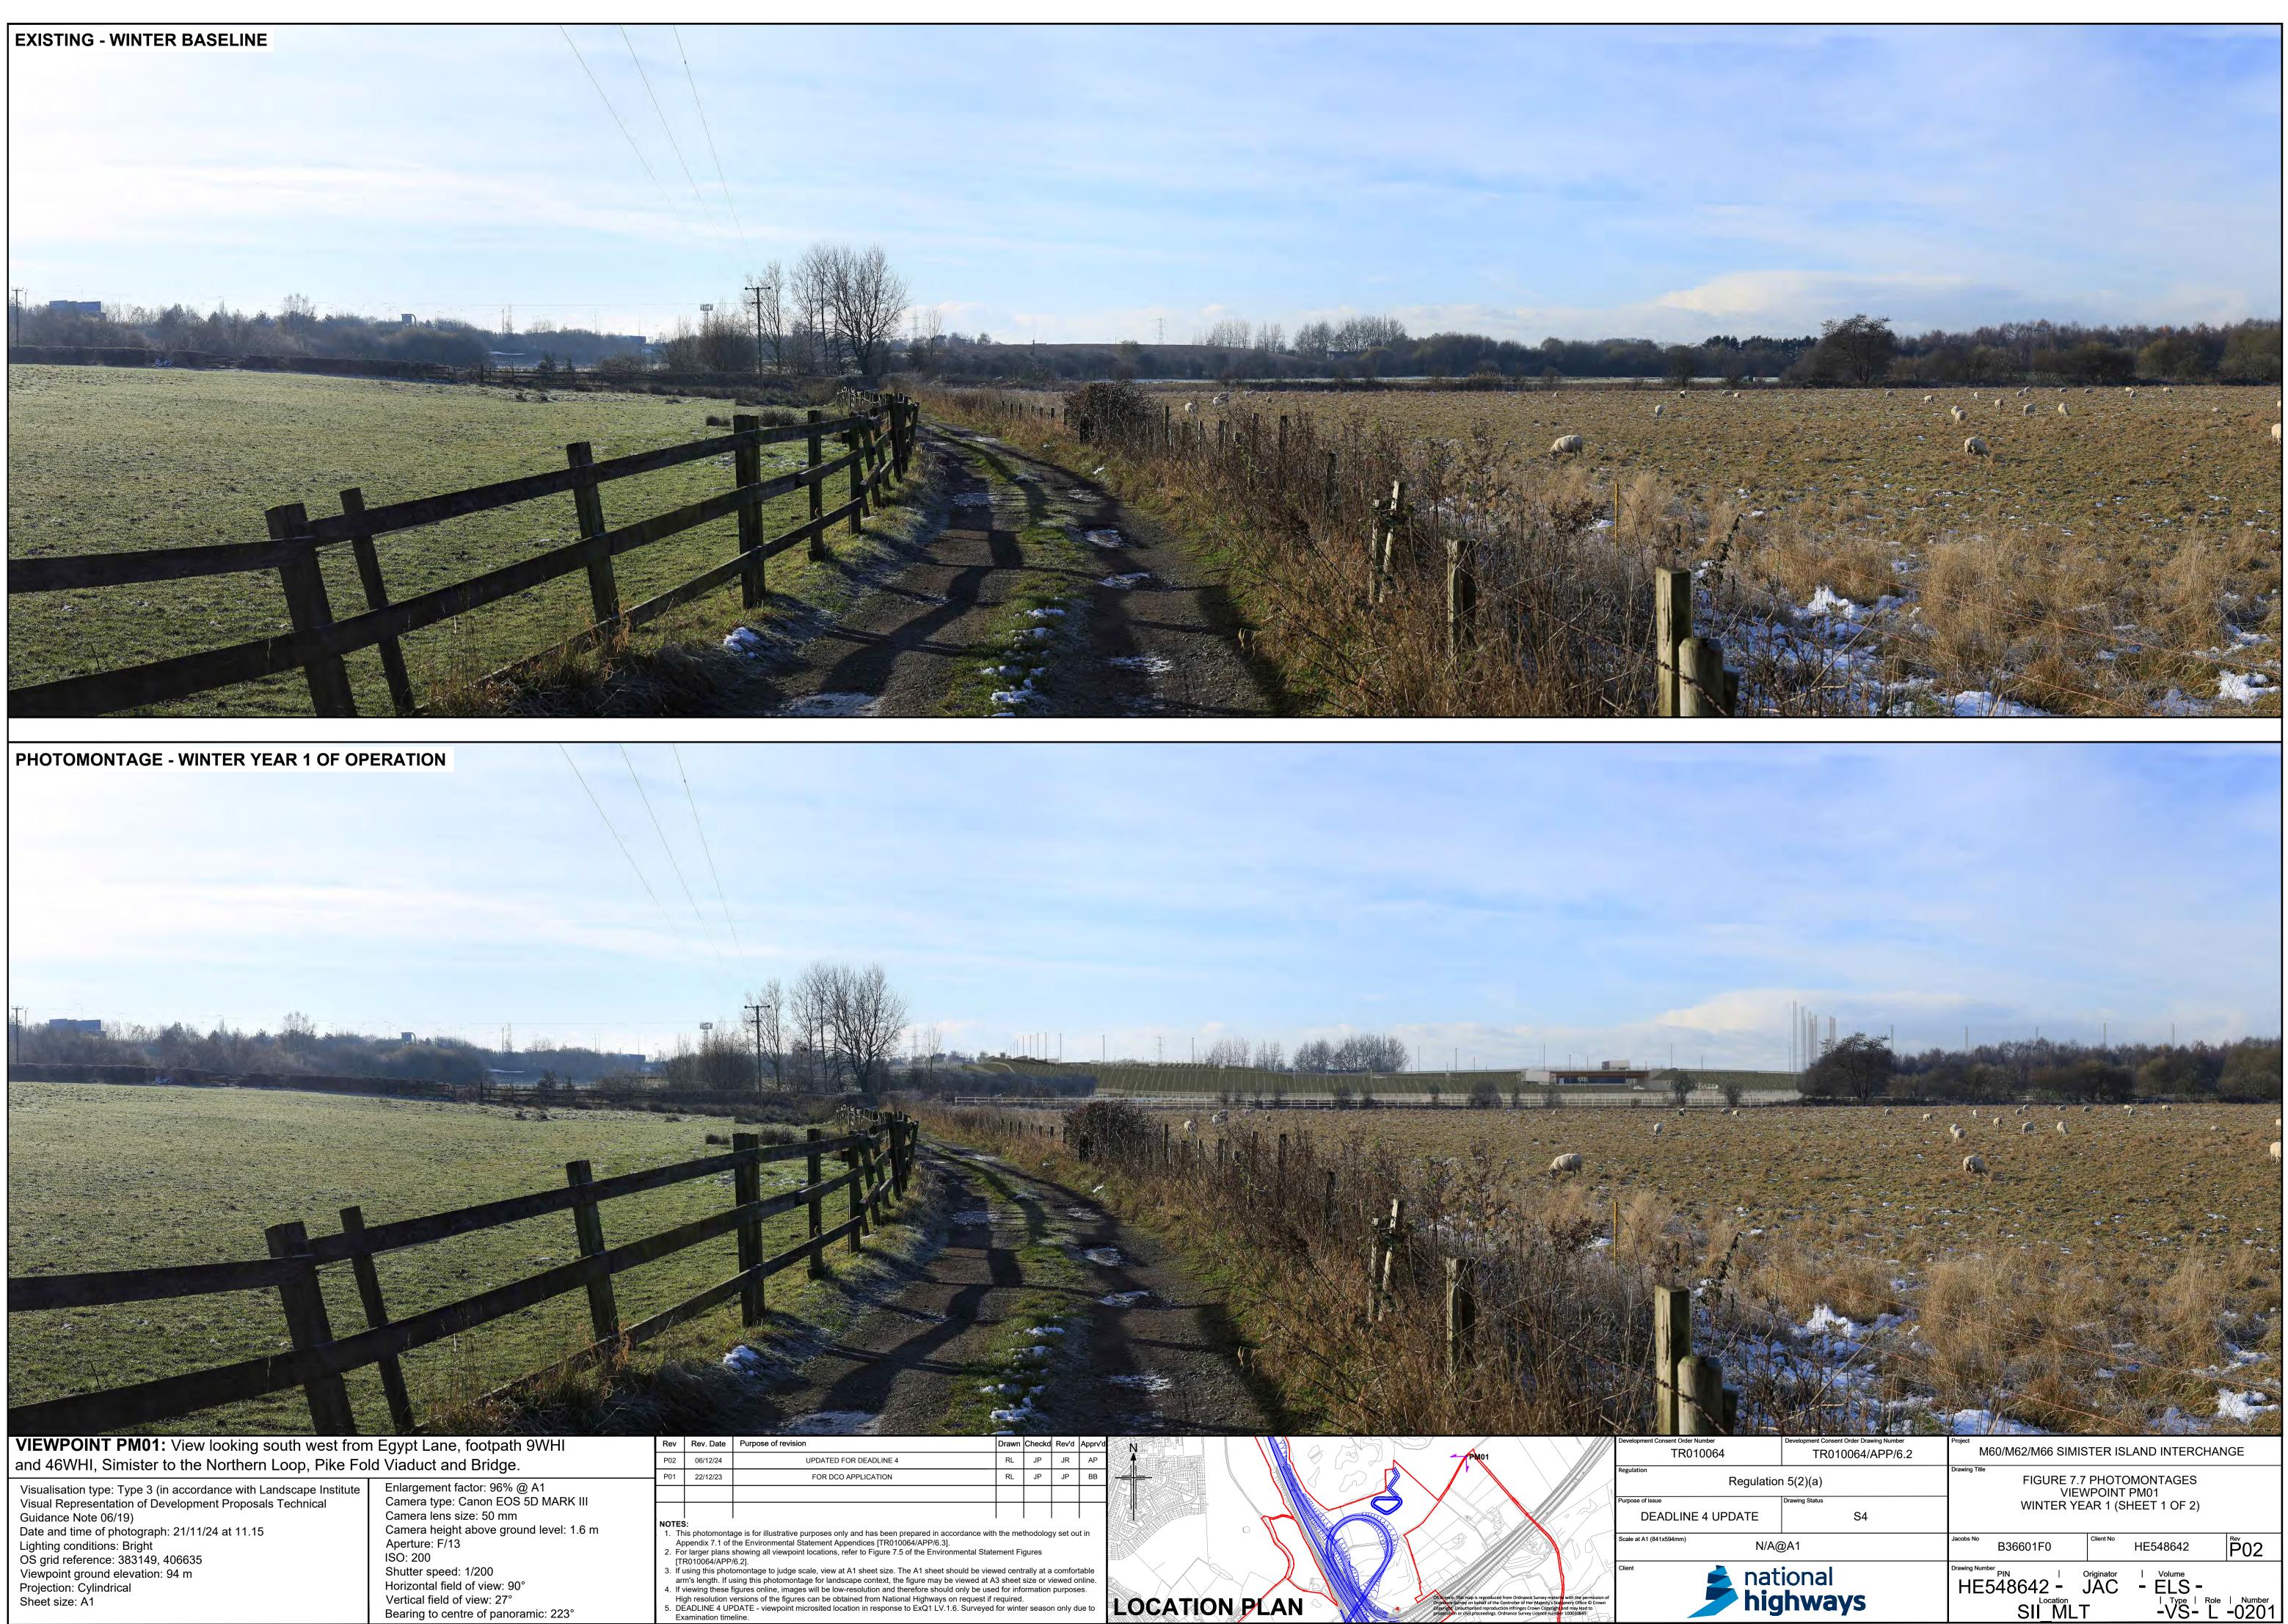

| Drawing Number                         | Drawing Title                                                                  | Revision |
|----------------------------------------|--------------------------------------------------------------------------------|----------|
| HE548642-JAC-ELS-SII_MLT-VS-L-<br>0201 | FIGURE 7.7 PHOTOMONTAGES VIEWPOINT<br>PM01 WINTER YEAR 1 (SHEET 1 OF 2)        | P02      |
| HE548642-JAC-ELS-SII_MLT-VS-L-<br>0202 | FIGURE 7.7 PHOTOMONTAGES VIEWPOINT<br>PM01 SUMMER YEAR 1 (SHEET 2 OF 2)        | P02      |
| HE548642-JAC-ELS-SII_MLT-VS-L-<br>0203 | FIGURE 7.7 PHOTOMONTAGES VIEWPOINT<br>PM02 WINTER YEAR 1 (SHEET 1 OF 2)        | P01      |
| HE548642-JAC-ELS-SII_MLT-VS-L-<br>0204 | FIGURE 7.7 PHOTOMONTAGES VIEWPOINT<br>PM02 SUMMER YEAR 1 (SHEET 1 OF 2)        | P02      |
| HE548642-JAC-ELS-SII_MLT-VS-L-<br>0205 | FIGURE 7.7 PHOTOMONTAGES VIEWPOINT<br>PM03 WINTER YEAR 1 (SHEET 1 OF 2)        | P01      |
| HE548642-JAC-ELS-SII_MLT-VS-L-<br>0206 | FIGURE 7.7 PHOTOMONTAGES VIEWPOINT<br>PM03 SUMMER YEAR 1 (SHEET 1 OF 2)        | P01      |
| HE548642-JAC-ELS-SII_MLT-VS-L-<br>0207 | FIGURE 7.7 PHOTOMONTAGES VIEWPOINT<br>PM04 WINTER YEAR 1 (SHEET 1 OF 2)        | P01      |
| HE548642-JAC-ELS-SII_MLT-VS-L-<br>0208 | FIGURE 7.7 PHOTOMONTAGES VIEWPOINT<br>PM04 SUMMER YEAR 1 (SHEET 1 OF 2)        | P02      |
| HE548642-JAC-ELS-SII_MLT-VS-L-<br>0209 | FIGURE 7.7 PHOTOMONTAGES VIEWPOINT<br>PM05 (VP27) WINTER YEAR 1 (SHEET 1 OF 1) | P01      |

| Visualisation type: Type 3 (in accordance with Landscape I |
|------------------------------------------------------------|
| Visual Representation of Development Proposals Technica    |
| Guidance Note 06/19)                                       |
| Date and time of photograph: 21/11/24 at 11.15             |
| Lighting conditions: Bright                                |
| OS grid reference: 383149, 406635                          |
| Viewpoint ground elevation: 94 m                           |
| Projection: Cylindrical                                    |
|                                                            |

| P0' | 1 22/12/23           | FOR DCO APF                              |
|-----|----------------------|------------------------------------------|
|     |                      |                                          |
|     |                      |                                          |
| NOT | TES:                 |                                          |
| 1.  | This photomonta      | age is for illustrative purposes only an |
|     | Appendix 7.1 of      | the Environmental Statement Append       |
| 2.  | For larger plans     | showing all viewpoint locations, refer   |
|     | [TR010064/APP        | /6.2].                                   |
| 3.  | If using this phot   | omontage to judge scale, view at A1      |
|     | arm's length. If u   | sing this photomontage for landscape     |
| 4.  | If viewing these     | figures online, images will be low-reso  |
|     | High resolution v    | versions of the figures can be obtaine   |
| 5.  | <b>DEADLINE 4 UF</b> | PDATE - viewpoint microsited location    |