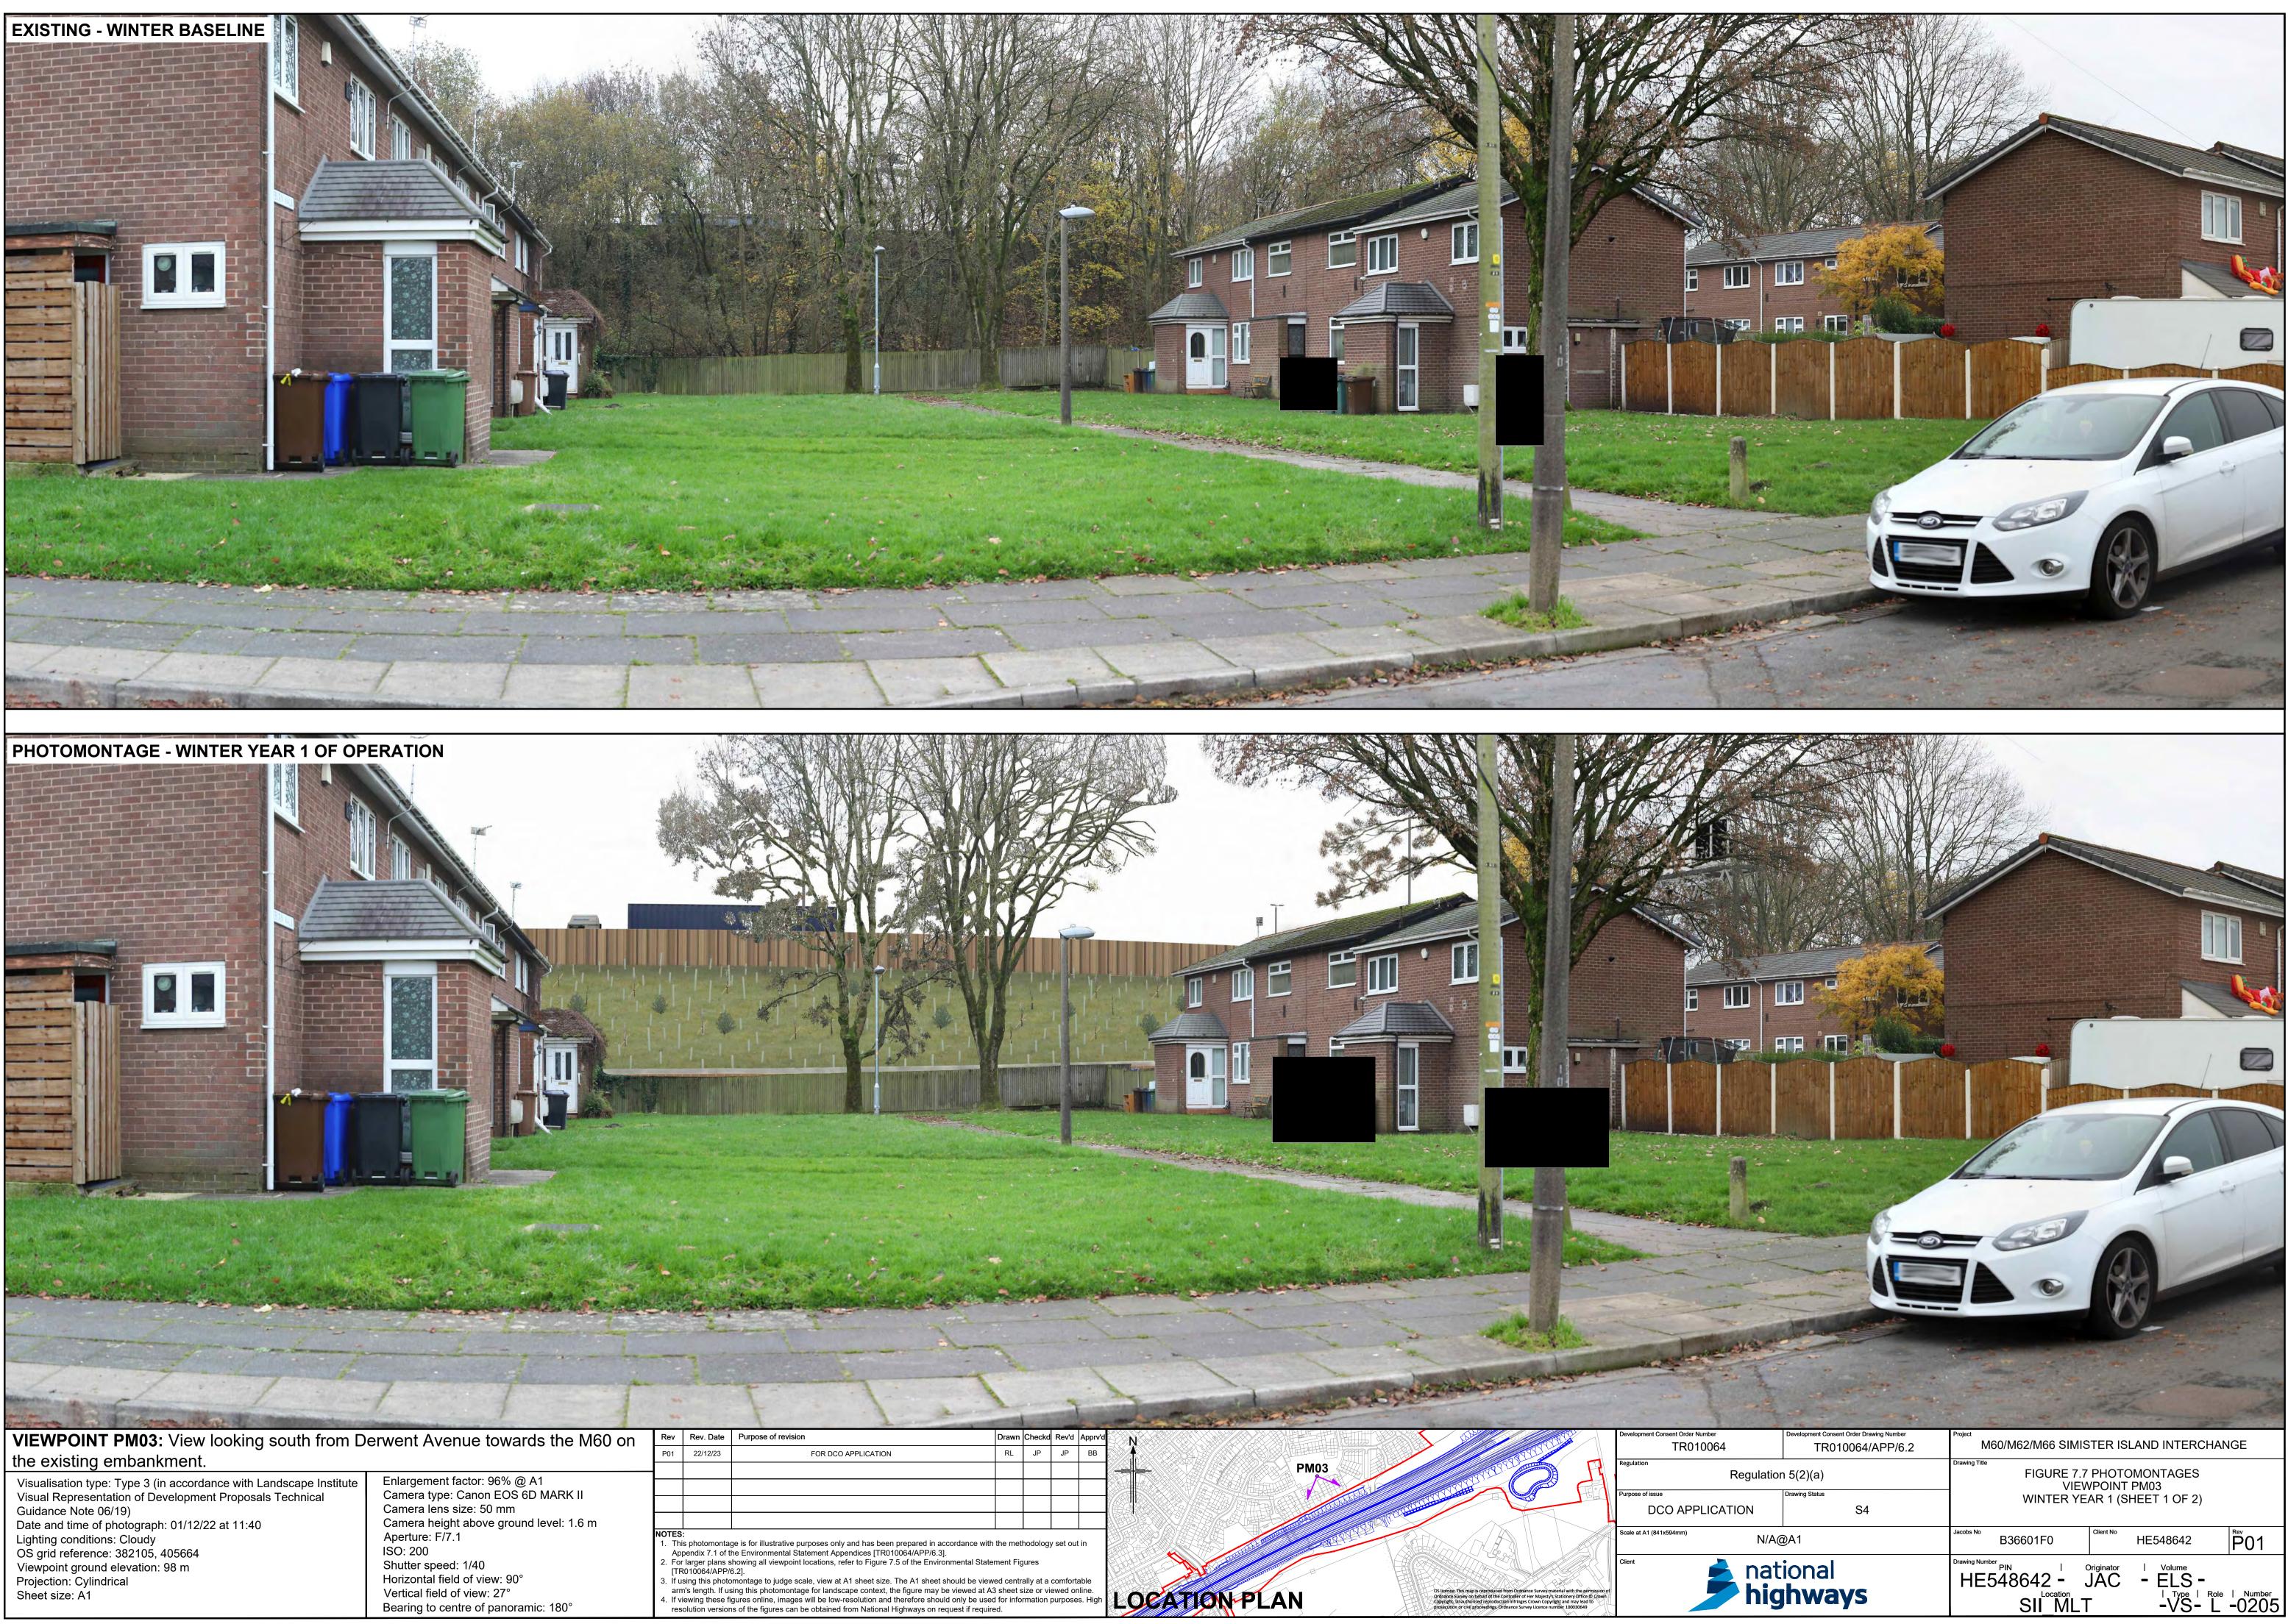

| and the second | Commentation and an and a second s                                                                                                                                                                                       | - 10-22                                          |                                                                                                                                    | 1                                                                                                                                                                                                                                                                                           |
|-------------------------------------------------------------------------------------------------------------------------------------------------------------------------------------------------------------------------------------------------------------------------------------------------------------------------------------------------------------------------------------------------------------------------------------------------------------------------------------------------------------------------------------------------------------------------------------------------------------------------------------------------------------------------------------------------------------------------------------------------------------------------------------------------------------------------------------------------------------------------------------------------------------------------------------------------------------------------------------------------|-------------------------------------------------------------------------------------------------------------------------------------------------------------------------------------------------------------------------------------------------------------------------------------------------------|--------------------------------------------------|------------------------------------------------------------------------------------------------------------------------------------|---------------------------------------------------------------------------------------------------------------------------------------------------------------------------------------------------------------------------------------------------------------------------------------------|
| VIEWPOINT PM03: View looking south from D                                                                                                                                                                                                                                                                                                                                                                                                                                                                                                                                                                                                                                                                                                                                                                                                                                                                                                                                                       | erwent Avenue towards the M60 on                                                                                                                                                                                                                                                                      | Rev                                              | Rev. Date                                                                                                                          | Purpose of revision                                                                                                                                                                                                                                                                         |
| he existing embankment.                                                                                                                                                                                                                                                                                                                                                                                                                                                                                                                                                                                                                                                                                                                                                                                                                                                                                                                                                                         |                                                                                                                                                                                                                                                                                                       |                                                  | 22/12/23                                                                                                                           | FOR DCO A                                                                                                                                                                                                                                                                                   |
| Visualisation type: Type 3 (in accordance with Landscape Institute<br>Visual Representation of Development Proposals Technical<br>Guidance Note 06/19)<br>Date and time of photograph: 01/12/22 at 11:40<br>Lighting conditions: Cloudy<br>OS grid reference: 382105, 405664<br>Viewpoint ground elevation: 98 m<br>Projection: Cylindrical<br>Sheet size: A1                                                                                                                                                                                                                                                                                                                                                                                                                                                                                                                                                                                                                                   | Enlargement factor: 96% @ A1<br>Camera type: Canon EOS 6D MARK II<br>Camera lens size: 50 mm<br>Camera height above ground level: 1.6 m<br>Aperture: F/7.1<br>ISO: 200<br>Shutter speed: 1/40<br>Horizontal field of view: 90°<br>Vertical field of view: 27°<br>Bearing to centre of panoramic: 180° | Ap<br>2. For<br>[TF<br>3. If u<br>arr<br>4. If v | is photomontag<br>pendix 7.1 of t<br>r larger plans s<br>R010064/APP/<br>Ising this photo<br>n's length. If us<br>riewing these fi | ge is for illustrative purposes only a<br>he Environmental Statement Apper<br>showing all viewpoint locations, refe<br>6.2].<br>omontage to judge scale, view at A1<br>sing this photomontage for landscaj<br>gures online, images will be low-res<br>ns of the figures can be obtained fro |