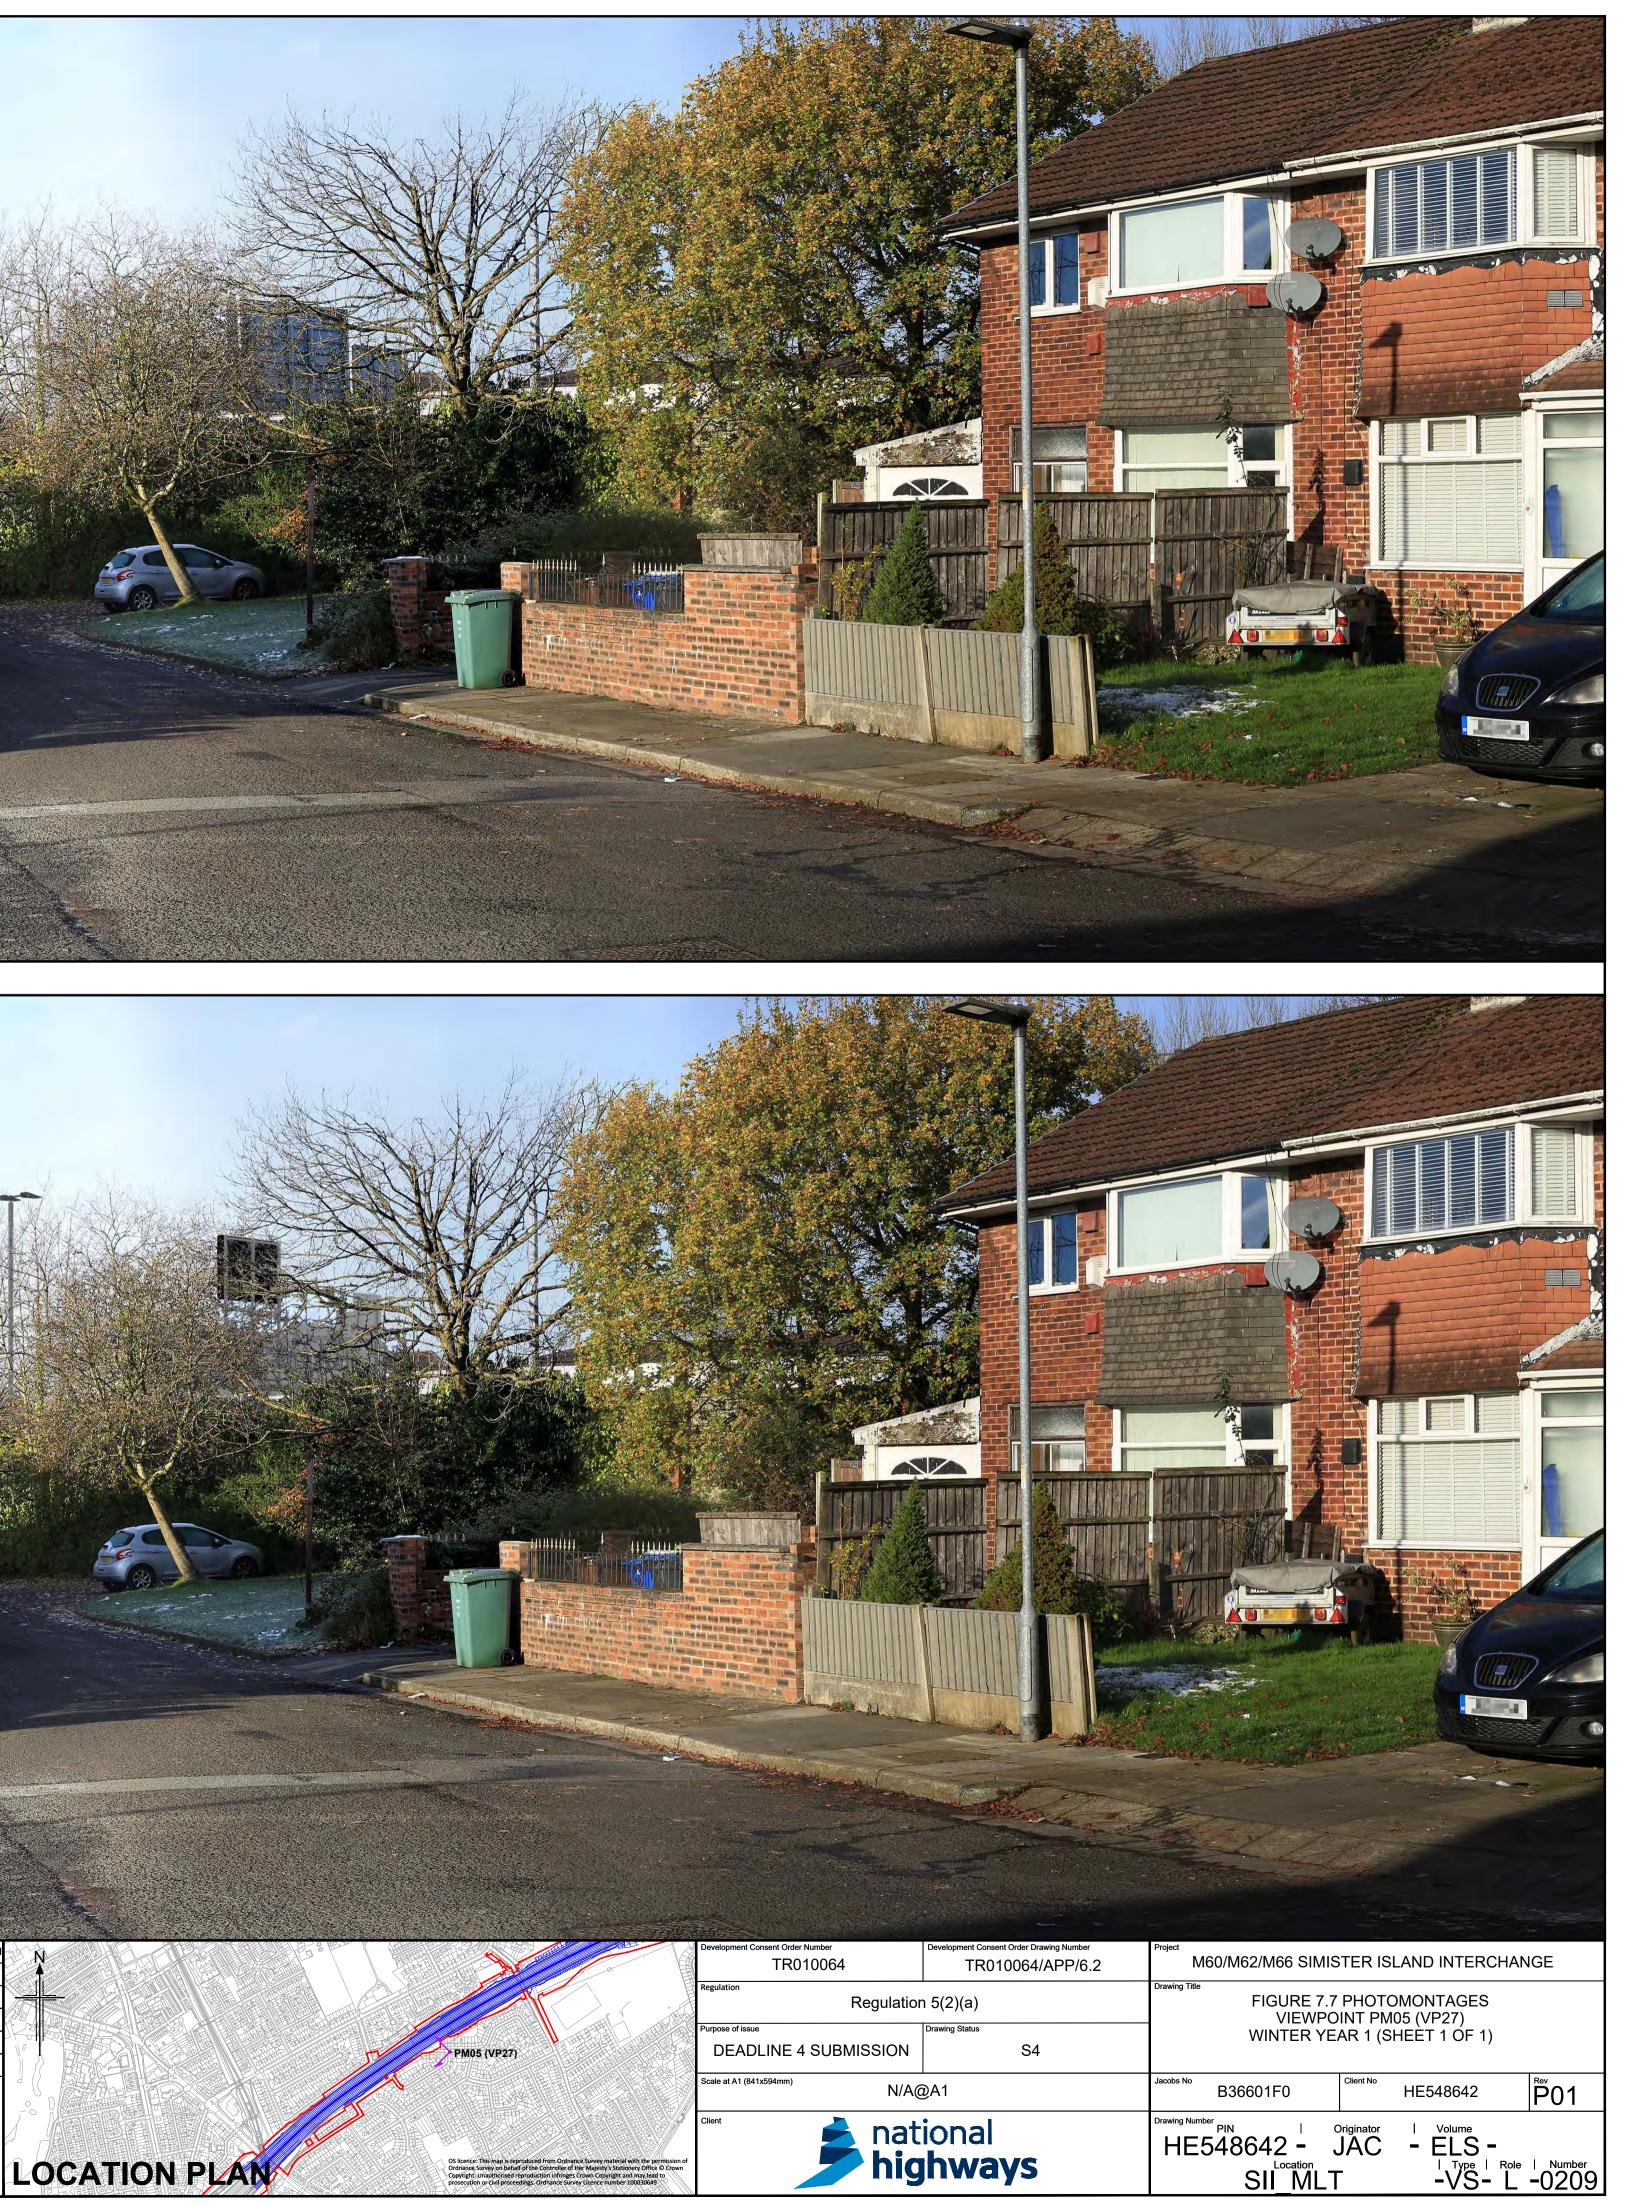

| <b>VIEWPOINT PM05 (VP27):</b> View looking west from the corner of Warwick<br>Avenue and Barnard Avenue to the M60 boundary fence.                                                                                                                                                                                                                             |                                                                                                                                                                                                                                                                                                        |                                                         | Rev. Date                                                                                                                                                                       | Purpose of revision                                                                                                                                                                                                                                                                                                                                                                                                                        |
|----------------------------------------------------------------------------------------------------------------------------------------------------------------------------------------------------------------------------------------------------------------------------------------------------------------------------------------------------------------|--------------------------------------------------------------------------------------------------------------------------------------------------------------------------------------------------------------------------------------------------------------------------------------------------------|---------------------------------------------------------|---------------------------------------------------------------------------------------------------------------------------------------------------------------------------------|--------------------------------------------------------------------------------------------------------------------------------------------------------------------------------------------------------------------------------------------------------------------------------------------------------------------------------------------------------------------------------------------------------------------------------------------|
|                                                                                                                                                                                                                                                                                                                                                                |                                                                                                                                                                                                                                                                                                        |                                                         | 06/12/24                                                                                                                                                                        | DEADLINE 4 SUB                                                                                                                                                                                                                                                                                                                                                                                                                             |
| Visualisation type: Type 3 (in accordance with Landscape Institute<br>Visual Representation of Development Proposals Technical<br>Guidance Note 06/19)<br>Date and time of photograph: 21/11/24 at 10.30<br>Lighting conditions: Bright<br>OS grid reference: 381666, 405231<br>Viewpoint ground elevation: 100 m<br>Projection: Cylindrical<br>Sheet size: A1 | Enlargement factor: 96% @ A1<br>Camera type: Canon EOS 5D MARK III<br>Camera lens size: 50 mm<br>Camera height above ground level: 1.6 m<br>Aperture: F/13<br>ISO: 320<br>Shutter speed: 1/125<br>Horizontal field of view: 90°<br>Vertical field of view: 27°<br>Bearing to centre of panoramic: 270° | A<br>2. Fc<br>[T<br>3. If<br>ar<br>4. If<br>Hi<br>5. Dl | nis photomont.<br>ppendix 7.1 of<br>pr larger plans<br>R010064/APF<br>using this pho<br>m's length. If u<br>viewing these<br>igh resolution<br>EADLINE 4 SU<br>egetation or sti | age is for illustrative purposes only and<br>the Environmental Statement Appendic<br>showing all viewpoint locations, refer to<br>2/6.2].<br>tomontage to judge scale, view at A1 sh<br>using this photomontage for landscape of<br>figures online, images will be low-resolu-<br>versions of the figures can be obtained to<br>JBMISSION: new photomontage added<br>ructural removal proposed as part of per<br>Winter Year 1 of opening. |

A1 sheet size. The A1 sheet should be viewed centrally at a comfortable cape context, the figure may be viewed at A3 sheet size or viewed online. resolution and therefore should only be used for information purposes. inned from National Highways on request if required. added in response to ExQ1 LV.1.5 to reflect impact on properties. No of permanent or temporary works in this location. Images reflect scheme