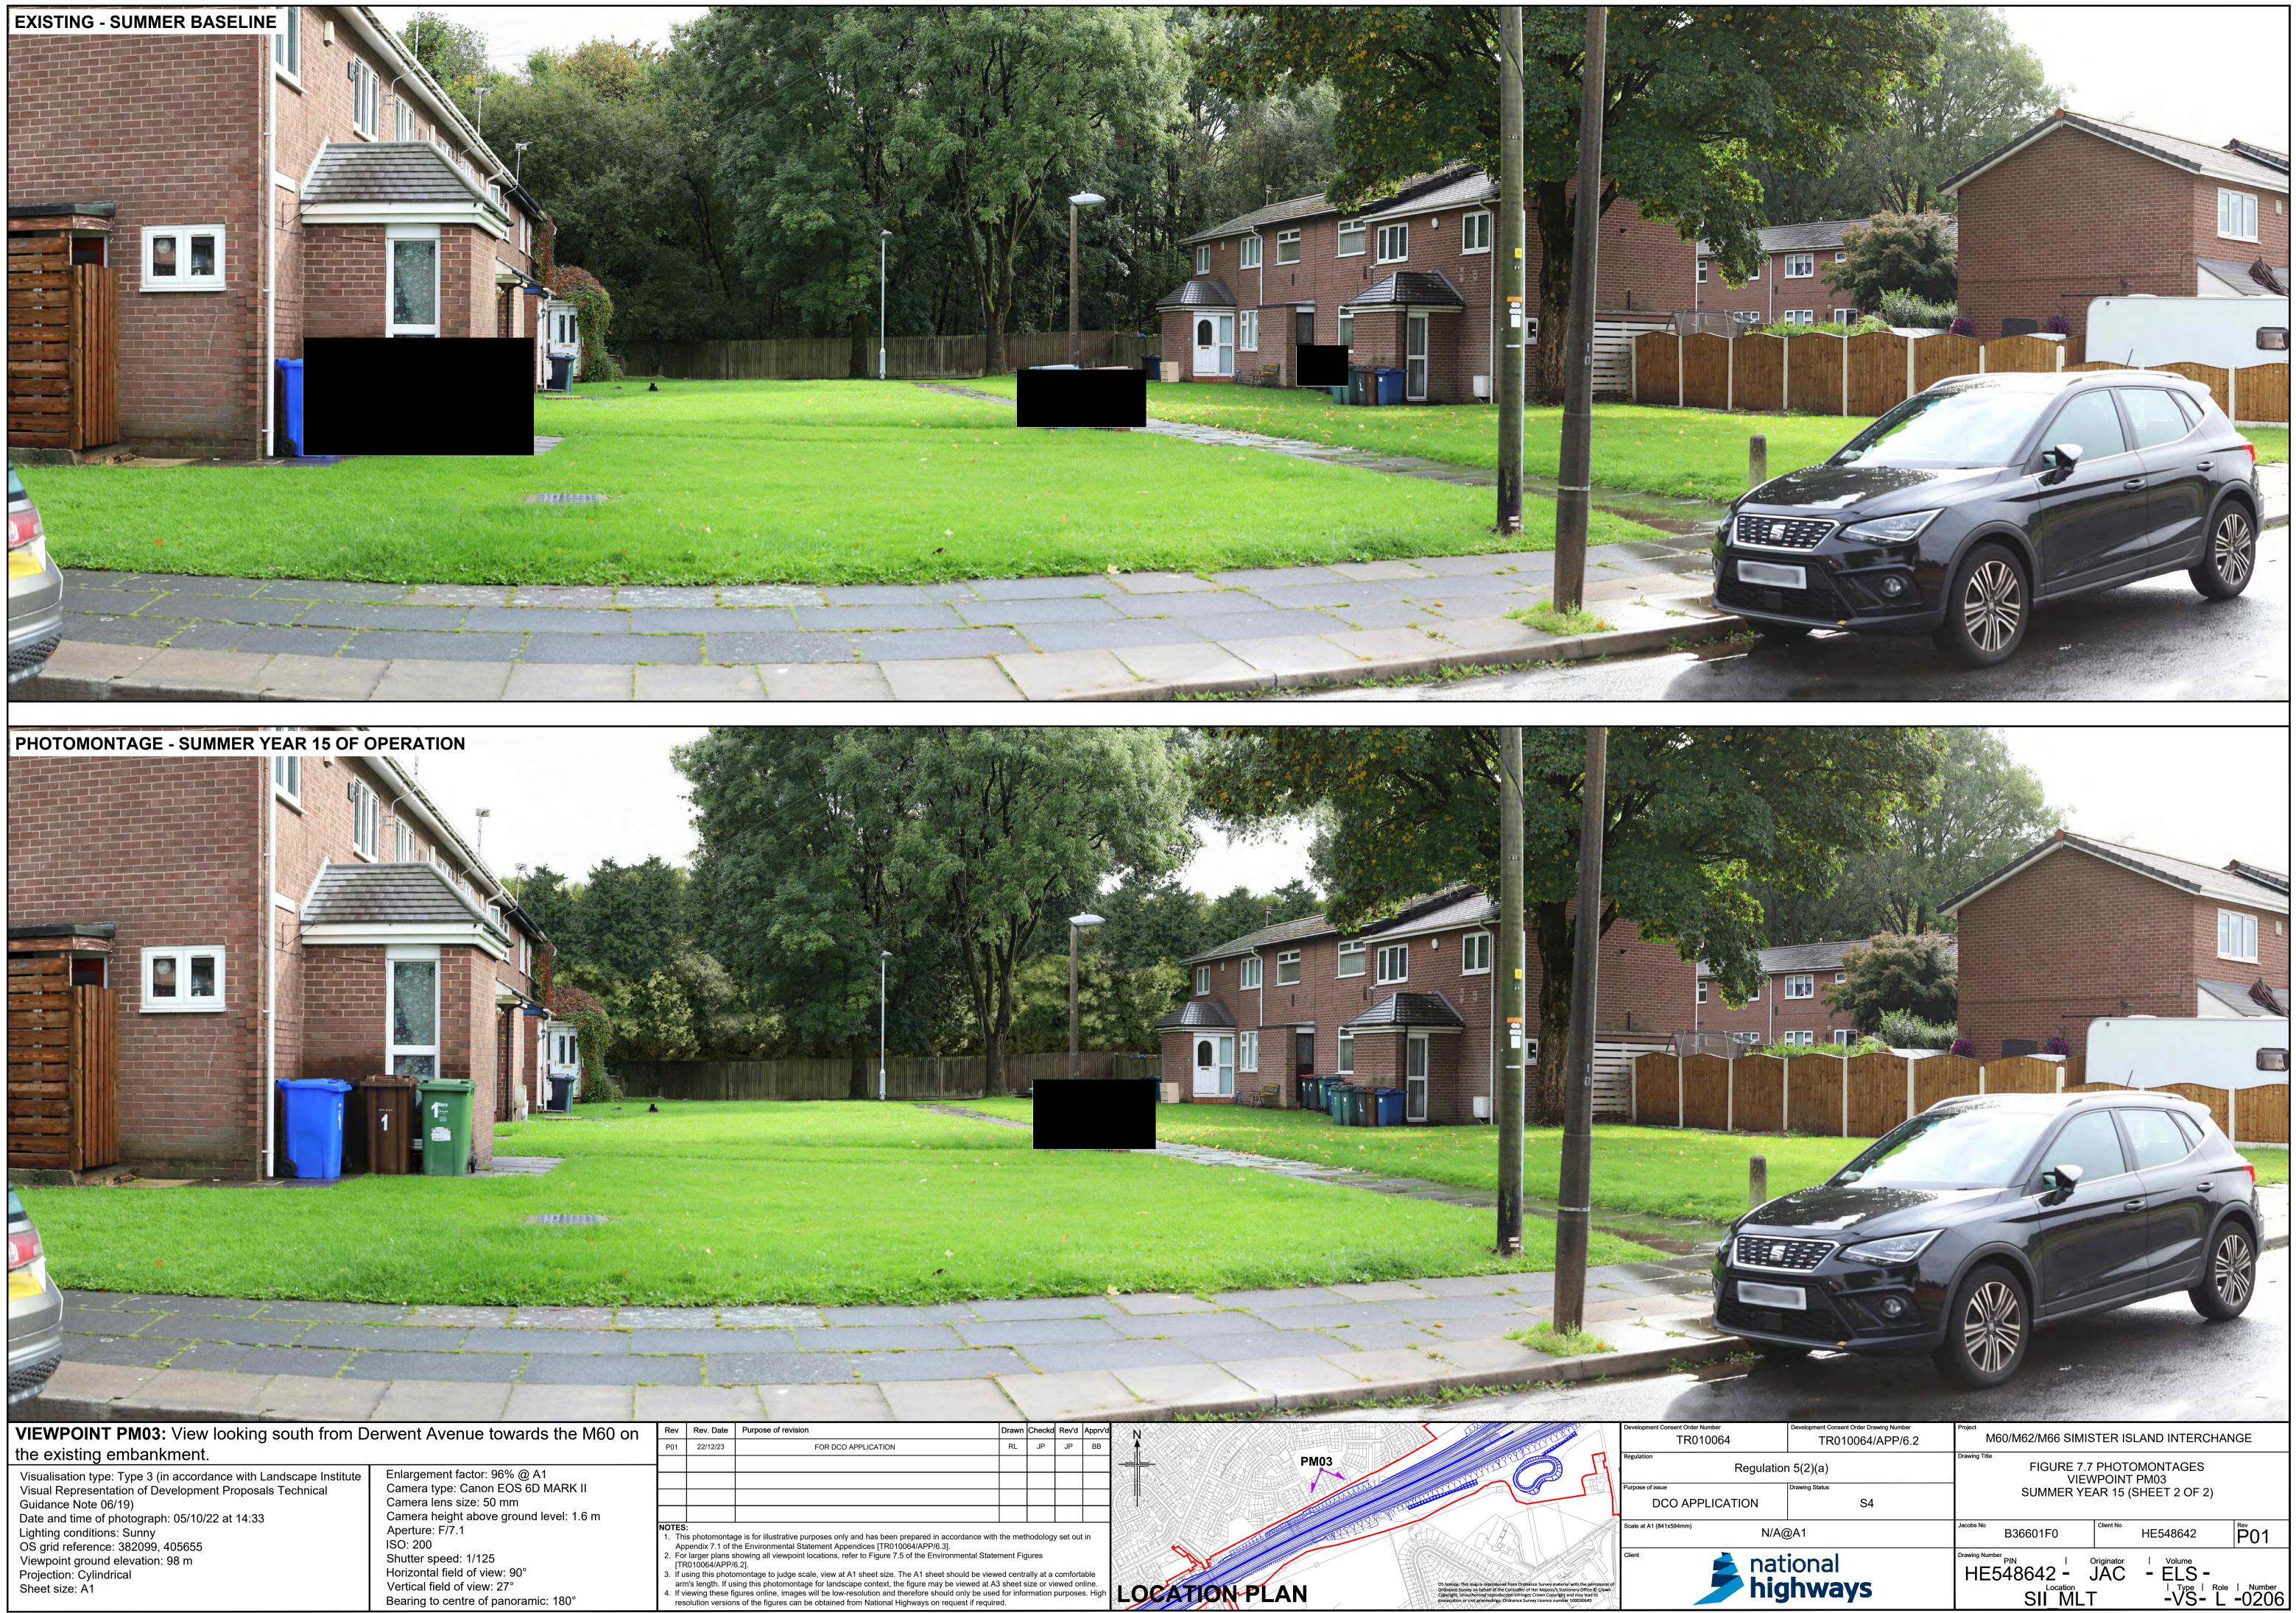

| and the second | Commentation and an and a second s                                                                                                                                                                                       | - 10-22                                          |                                                                                                                                    | 1                                                                                                                                                                                                                                                                                           |
|-------------------------------------------------------------------------------------------------------------------------------------------------------------------------------------------------------------------------------------------------------------------------------------------------------------------------------------------------------------------------------------------------------------------------------------------------------------------------------------------------------------------------------------------------------------------------------------------------------------------------------------------------------------------------------------------------------------------------------------------------------------------------------------------------------------------------------------------------------------------------------------------------------------------------------------------------------------------------------------------------|-------------------------------------------------------------------------------------------------------------------------------------------------------------------------------------------------------------------------------------------------------------------------------------------------------|--------------------------------------------------|------------------------------------------------------------------------------------------------------------------------------------|---------------------------------------------------------------------------------------------------------------------------------------------------------------------------------------------------------------------------------------------------------------------------------------------|
| VIEWPOINT PM03: View looking south from D                                                                                                                                                                                                                                                                                                                                                                                                                                                                                                                                                                                                                                                                                                                                                                                                                                                                                                                                                       | erwent Avenue towards the M60 on                                                                                                                                                                                                                                                                      | Rev                                              | Rev. Date                                                                                                                          | Purpose of revision                                                                                                                                                                                                                                                                         |
| he existing embankment.                                                                                                                                                                                                                                                                                                                                                                                                                                                                                                                                                                                                                                                                                                                                                                                                                                                                                                                                                                         |                                                                                                                                                                                                                                                                                                       |                                                  | 22/12/23                                                                                                                           | FOR DCO A                                                                                                                                                                                                                                                                                   |
| Visualisation type: Type 3 (in accordance with Landscape Institute<br>Visual Representation of Development Proposals Technical<br>Guidance Note 06/19)<br>Date and time of photograph: 01/12/22 at 11:40<br>Lighting conditions: Cloudy<br>OS grid reference: 382105, 405664<br>Viewpoint ground elevation: 98 m<br>Projection: Cylindrical<br>Sheet size: A1                                                                                                                                                                                                                                                                                                                                                                                                                                                                                                                                                                                                                                   | Enlargement factor: 96% @ A1<br>Camera type: Canon EOS 6D MARK II<br>Camera lens size: 50 mm<br>Camera height above ground level: 1.6 m<br>Aperture: F/7.1<br>ISO: 200<br>Shutter speed: 1/40<br>Horizontal field of view: 90°<br>Vertical field of view: 27°<br>Bearing to centre of panoramic: 180° | Ap<br>2. For<br>[TF<br>3. If u<br>arr<br>4. If v | is photomontag<br>pendix 7.1 of t<br>r larger plans s<br>R010064/APP/<br>Ising this photo<br>n's length. If us<br>riewing these fi | ge is for illustrative purposes only a<br>he Environmental Statement Apper<br>showing all viewpoint locations, refe<br>6.2].<br>omontage to judge scale, view at A1<br>sing this photomontage for landscaj<br>gures online, images will be low-res<br>ns of the figures can be obtained fro |