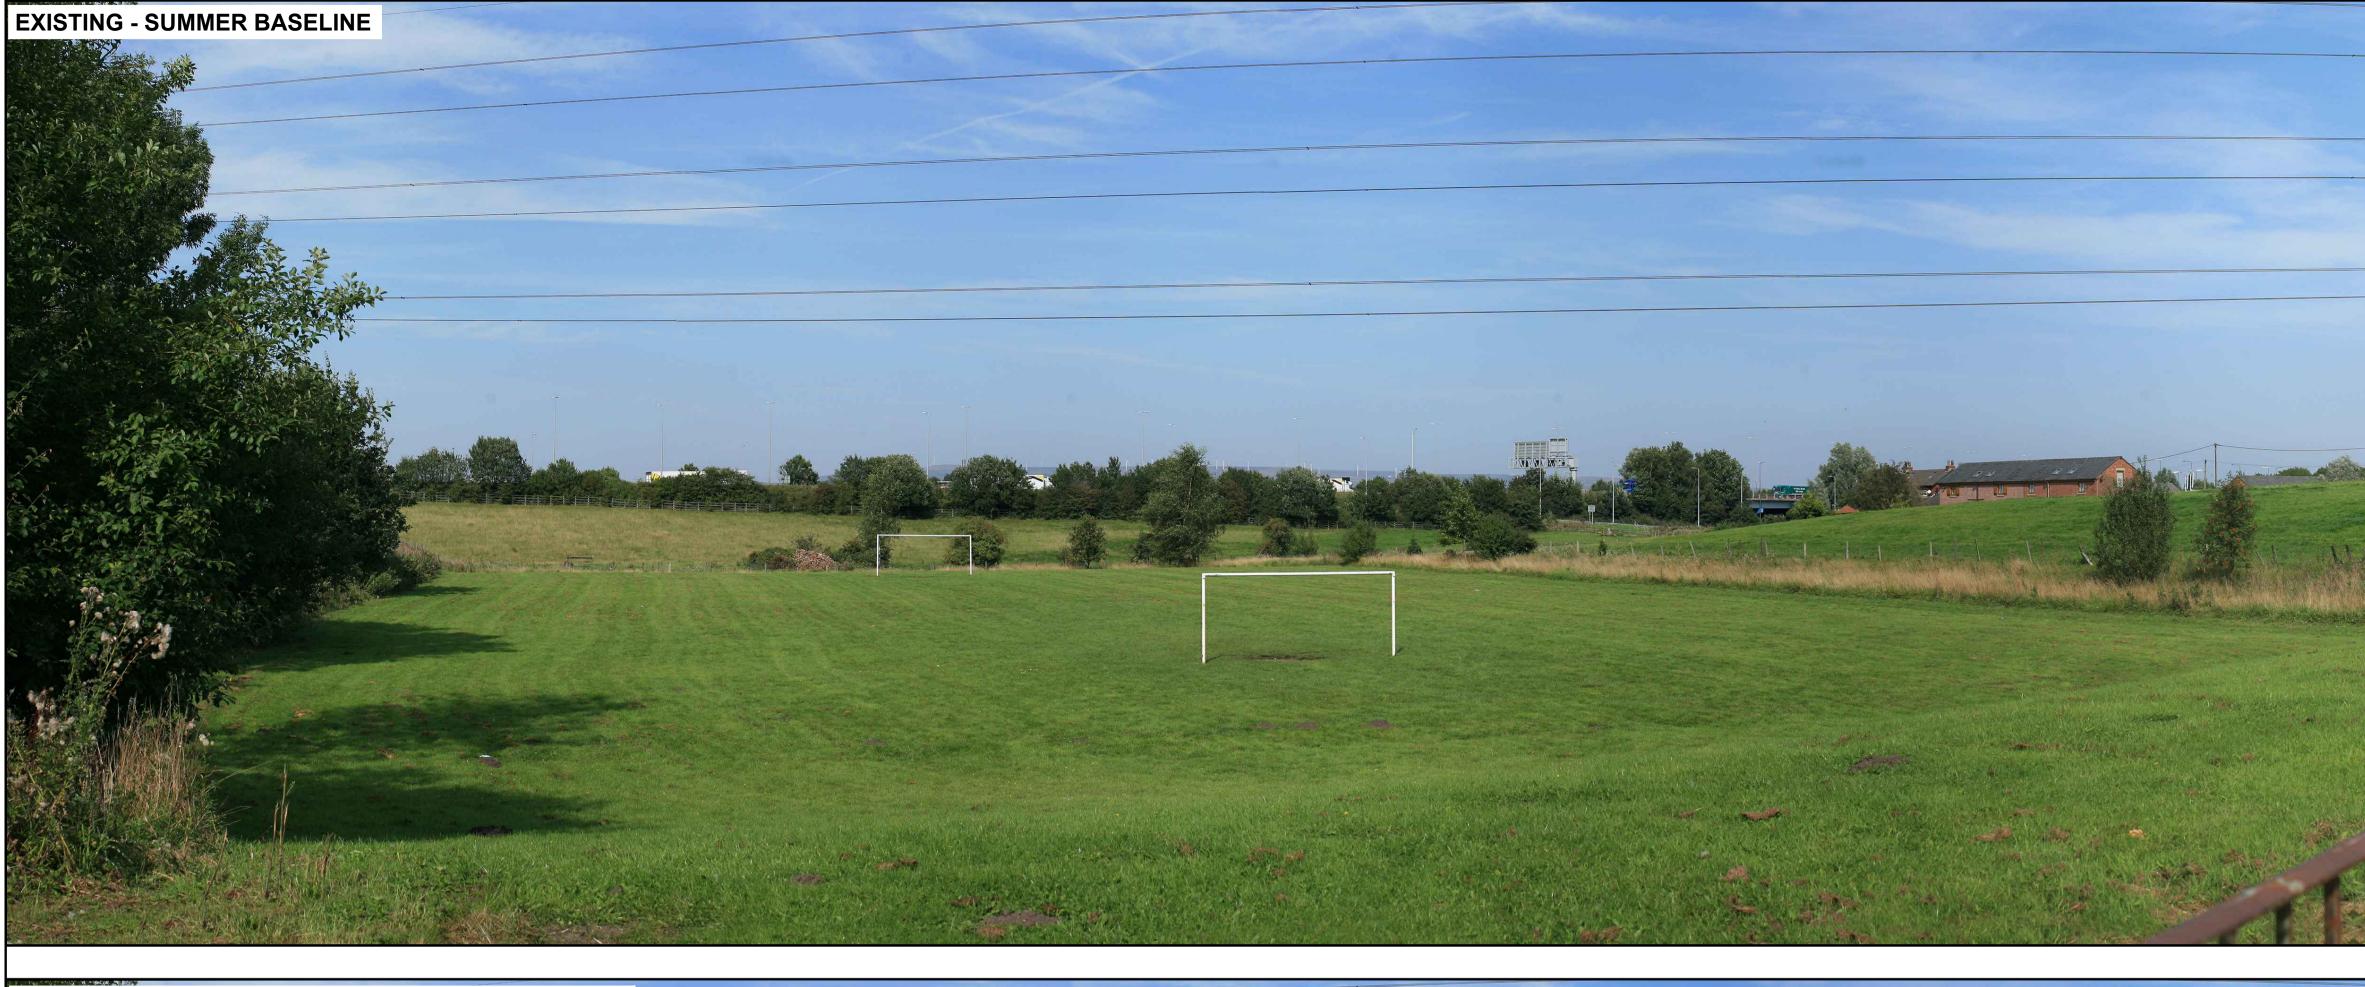

| <b>VIEWPOINT PM04:</b> View looking north-east from Heywood Road near Parrenthorn                                                                                                                                                                                                                                                                                        |                                                                                                                                                                                                                                                                  |                                       | Rev. Date                                                                                                 | Purpose of revision                                                                                                                                                                                                                |
|--------------------------------------------------------------------------------------------------------------------------------------------------------------------------------------------------------------------------------------------------------------------------------------------------------------------------------------------------------------------------|------------------------------------------------------------------------------------------------------------------------------------------------------------------------------------------------------------------------------------------------------------------|---------------------------------------|-----------------------------------------------------------------------------------------------------------|------------------------------------------------------------------------------------------------------------------------------------------------------------------------------------------------------------------------------------|
| High School to the new M60 west bound on-slip.                                                                                                                                                                                                                                                                                                                           |                                                                                                                                                                                                                                                                  |                                       | 22/12/23                                                                                                  | FOR DCC                                                                                                                                                                                                                            |
| Visualisation type: Type 3 (in accordance with Landscape Institute<br>Visual Representation of Development Proposals Technical<br>Guidance Note 06/19)<br>Date and time of photograph: 25/03/21 at 14.00<br>Lighting conditions: Partially cloudy<br>OS grid reference: 382611, 405459<br>Viewpoint ground elevation: 103 m<br>Projection: Cylindrical<br>Sheet size: A1 | Enlargement factor: 96% @ A1<br>Camera type: Canon EOS 5D MARK III<br>Camera lens size: 50 mm<br>Camera height above ground level: 1.6 m<br>Aperture: F/7.1<br>ISO: 400<br>Shutter speed: 1/2500<br>Horizontal field of view: 90°<br>Vertical field of view: 27° | Ap<br>2. For<br>[TF<br>3. If u<br>arn | s photomontag<br>pendix 7.1 of t<br>larger plans s<br>010064/APP/<br>sing this photo<br>n's length. If us | ge is for illustrative purposes only<br>he Environmental Statement App<br>showing all viewpoint locations, re<br>6.2].<br>montage to judge scale, view at<br>sing this photomontage for lands<br>gures online, images will be low- |