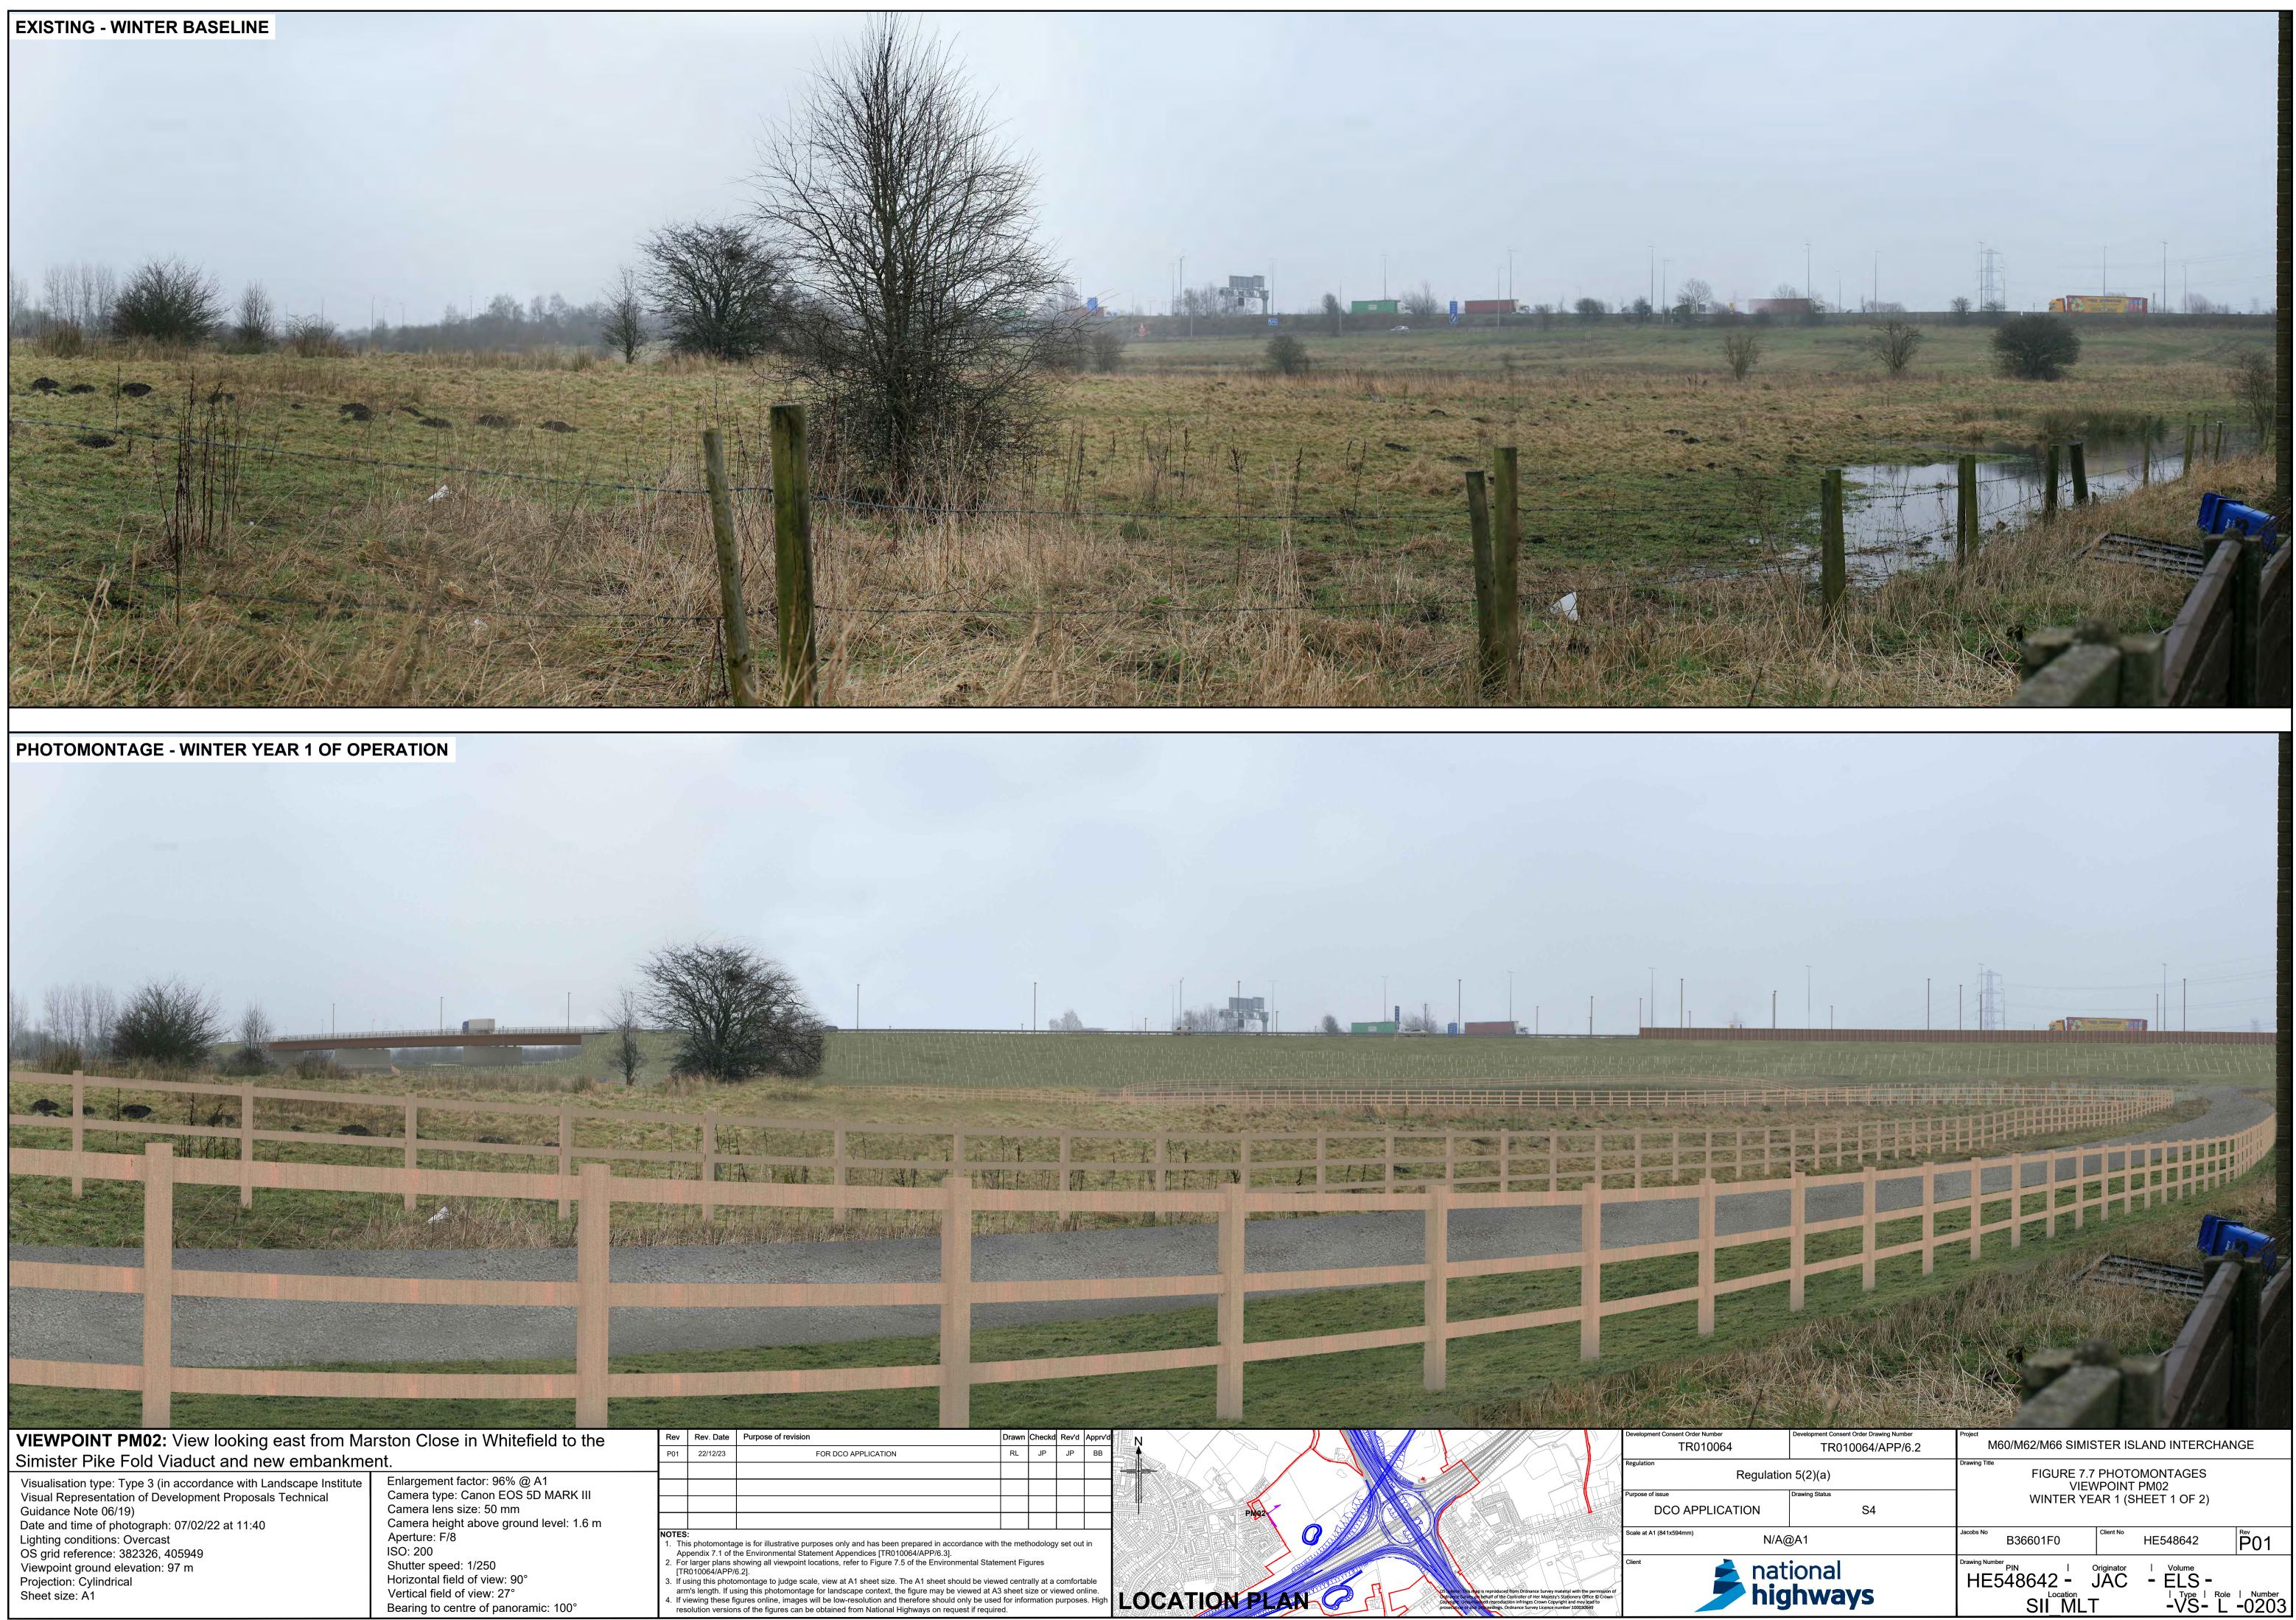

| Drawing Number                         | Drawing Title                                                                  | Revision |
|----------------------------------------|--------------------------------------------------------------------------------|----------|
| HE548642-JAC-ELS-SII_MLT-VS-L-<br>0201 | FIGURE 7.7 PHOTOMONTAGES VIEWPOINT<br>PM01 WINTER YEAR 1 (SHEET 1 OF 2)        | P02      |
| HE548642-JAC-ELS-SII_MLT-VS-L-<br>0202 | FIGURE 7.7 PHOTOMONTAGES VIEWPOINT<br>PM01 SUMMER YEAR 1 (SHEET 2 OF 2)        | P02      |
| HE548642-JAC-ELS-SII_MLT-VS-L-<br>0203 | FIGURE 7.7 PHOTOMONTAGES VIEWPOINT<br>PM02 WINTER YEAR 1 (SHEET 1 OF 2)        | P01      |
| HE548642-JAC-ELS-SII_MLT-VS-L-<br>0204 | FIGURE 7.7 PHOTOMONTAGES VIEWPOINT<br>PM02 SUMMER YEAR 1 (SHEET 1 OF 2)        | P02      |
| HE548642-JAC-ELS-SII_MLT-VS-L-<br>0205 | FIGURE 7.7 PHOTOMONTAGES VIEWPOINT<br>PM03 WINTER YEAR 1 (SHEET 1 OF 2)        | P01      |
| HE548642-JAC-ELS-SII_MLT-VS-L-<br>0206 | FIGURE 7.7 PHOTOMONTAGES VIEWPOINT<br>PM03 SUMMER YEAR 1 (SHEET 1 OF 2)        | P01      |
| HE548642-JAC-ELS-SII_MLT-VS-L-<br>0207 | FIGURE 7.7 PHOTOMONTAGES VIEWPOINT<br>PM04 WINTER YEAR 1 (SHEET 1 OF 2)        | P01      |
| HE548642-JAC-ELS-SII_MLT-VS-L-<br>0208 | FIGURE 7.7 PHOTOMONTAGES VIEWPOINT<br>PM04 SUMMER YEAR 1 (SHEET 1 OF 2)        | P02      |
| HE548642-JAC-ELS-SII_MLT-VS-L-<br>0209 | FIGURE 7.7 PHOTOMONTAGES VIEWPOINT<br>PM05 (VP27) WINTER YEAR 1 (SHEET 1 OF 1) | P01      |

| Projection: | Cylinar |
|-------------|---------|
| Sheet size: | A1      |

Bearing to centre of panoramic: 100°

| Visualisation type: Type 3 (in accordance with Landscape Ins |
|--------------------------------------------------------------|
| Visual Representation of Development Proposals Technical     |
| Guidance Note 06/19)                                         |
| Date and time of photograph: 08/09/21 at 16.32               |
| Lighting conditions: Sunny/Clear                             |
| OS grid reference: 382336, 405953                            |
| Viewpoint ground elevation: 97 m                             |
| Projection: Cylindrical                                      |
| Sheet size: A1                                               |

| P0  | 2                                                                                                                                   | 04/11/24                       | UPDATED FOR I                                                                |  |  |  |  |
|-----|-------------------------------------------------------------------------------------------------------------------------------------|--------------------------------|------------------------------------------------------------------------------|--|--|--|--|
| P0  | 1                                                                                                                                   | 22/12/23                       | FOR DCO APP                                                                  |  |  |  |  |
|     |                                                                                                                                     |                                |                                                                              |  |  |  |  |
|     |                                                                                                                                     |                                |                                                                              |  |  |  |  |
|     |                                                                                                                                     |                                |                                                                              |  |  |  |  |
| ΙΟΤ | OTES:                                                                                                                               |                                |                                                                              |  |  |  |  |
|     | <ol> <li>This photomontage is for illustrative purposes only and<br/>Appendix 7.1 of the Environmental Statement Appendi</li> </ol> |                                |                                                                              |  |  |  |  |
| 2.  |                                                                                                                                     | larger plans s<br>010064/APP/6 | howing all viewpoint locations, refer t<br>6.2].                             |  |  |  |  |
|     |                                                                                                                                     | •                              | montage to judge scale, view at A1 s<br>sing this photomontage for landscape |  |  |  |  |
| 4.  | lf vi                                                                                                                               | ewing these fi                 | gures online, images will be low-reso                                        |  |  |  |  |